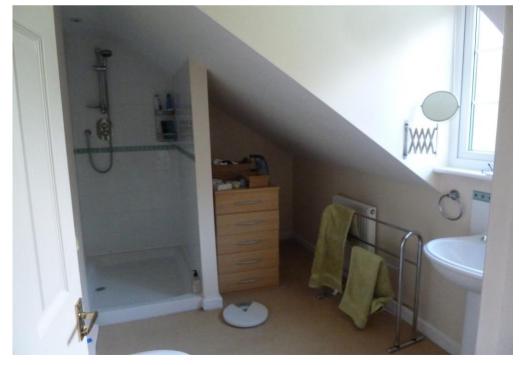

## **Ground Floor:**

Kitchen/Breakfast Room, Study/Home office Reception Rooms, Conservatory Boot room, Utility, Cloakroom Two Bedrooms (one en suite), Shower Room, Study

First Floor:

Master Bedroom with en suite shower Double Bedroom with en suite Shower, Two further bedrooms

The entrance hall with oak flooring leads through double doors to a spacious sitting room with wood burning stove, dining room with electric effect wood burning stove and french windows to the conservatory, kitchen/breakfast room, computer/hobby room, utility room and boot room. The side hall leads to a guest suite of two double bedrooms (one with en-suite), study and a WC/shower room. This area could be used as a nanny or granny annexe. Upstairs there is a master suite with ensuite walk-in shower, a further double bedroom with ensuite shower, two single bedrooms and family bathroom. The house is well insulated with double glazing.