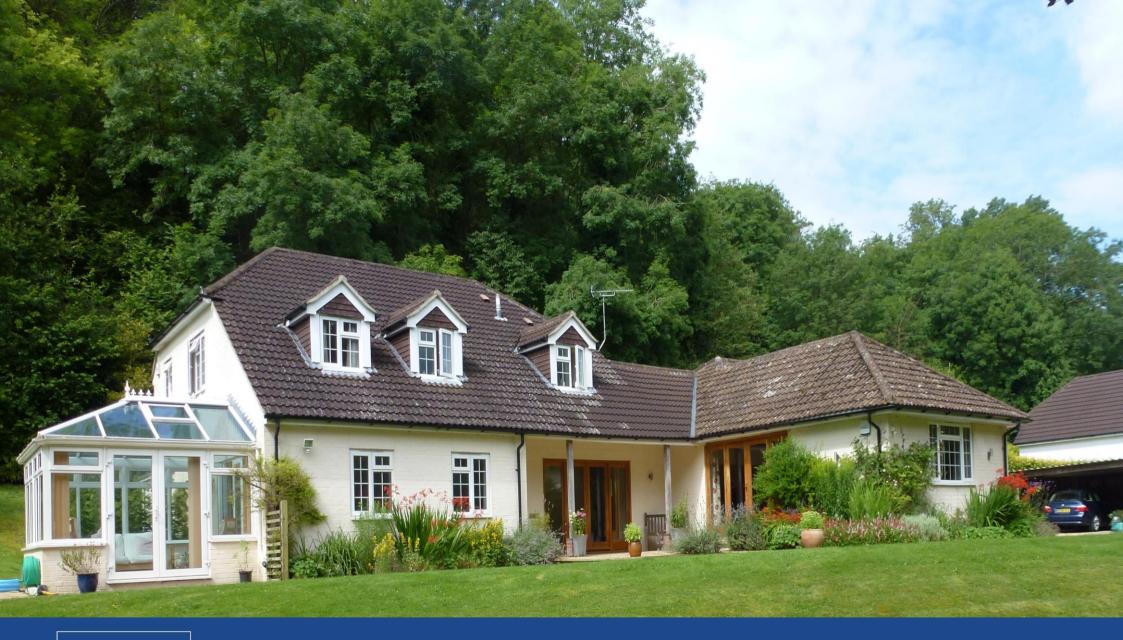

## **Description:**

This well-presented property offers over 3,000 sq ft of flexible and practical accommodation. Fitted French windows bring wonderful light into the house, opening onto the south and east facing terrace and giving a very spacious feel to the hall and sitting room.

### **Outside:**

Outside, the house is approached, initially, by a shared entrance branching to a private gravelled driveway with double car port and lockable shed. The property stands in a lovely large, landscaped and terraced garden, mature trees and shrubs, large patio and a summer house. The gardens are newly enclosed and are of a mainly southerly orientation.

#### Situation:

Set in wonderful surrounds located in the sought after village of Hambledon, with walking and biking from the garden. Hambledon, with its backdrop of National Trust Downland, is within The South Downs National Park and Meon Valley and surrounded by sweeping farmland and splendid woods. There is a thriving community including Village Shop, Primary School (rated as 'Outstanding' by Ofsted), Church and Pub. There are many other private and state schools within easy range including St Swithuns, Twyford, Pilgrims, Boundary Oak, Portsmouth Grammar School, Kings Court, Churcher's College, Bedales, Swanmore, Droxford and Peter Symonds. Petersfield (11 miles away) gives access to the A3(M) and London is approx 60 mins from its mainline station. Winchester is 16 miles and Southampton airport is easily accessible.