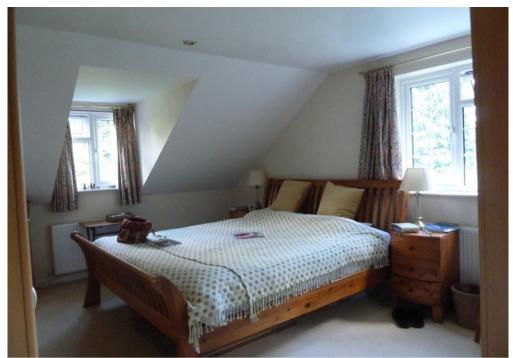

The entrance hall with oak flooring leads through double doors to a spacious sitting room with wood burning stove, dining room with electric effect wood burning stove and french windows to the conservatory, kitchen/breakfast room, computer/hobby room, utility room and boot room. The side hall leads to a guest suite of two double bedrooms (one with en-suite), study and a WC/shower room. This area could be used as a nanny or granny annexe. Upstairs there is a master suite with ensuite walk-in shower, a further double bedroom with ensuite shower, two single bedrooms and family bathroom. The house is well insulated with double glazing.