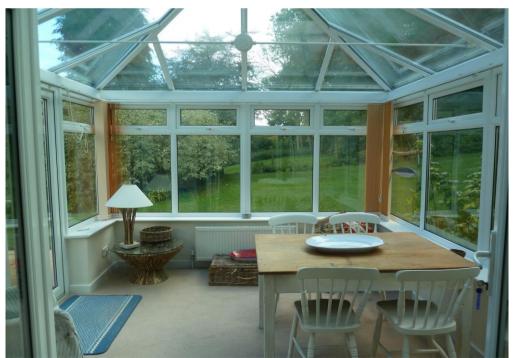

## **Description:**

This well-presented property offers over 3,000 sq ft of flexible and practical accommodation. Fitted French windows bring wonderful light into the house, opening onto the south and east facing terrace and giving a very spacious feel to the hall and sitting room.

The entrance hall with oak flooring leads through double doors to a spacious sitting room with wood burning stove, dining room with electric effect wood burning stove and french windows to the conservatory, kitchen/breakfast room, computer/hobby room, utility room and boot room. The side hall leads to a guest suite of two double bedrooms (one with en-suite), study and a WC/shower room. This area could be used as a nanny or granny annexe. Upstairs there is a master suite with ensuite walk-in shower, a further double bedroom with ensuite shower, two single bedrooms and family bathroom. The house is well insulated with double glazing.