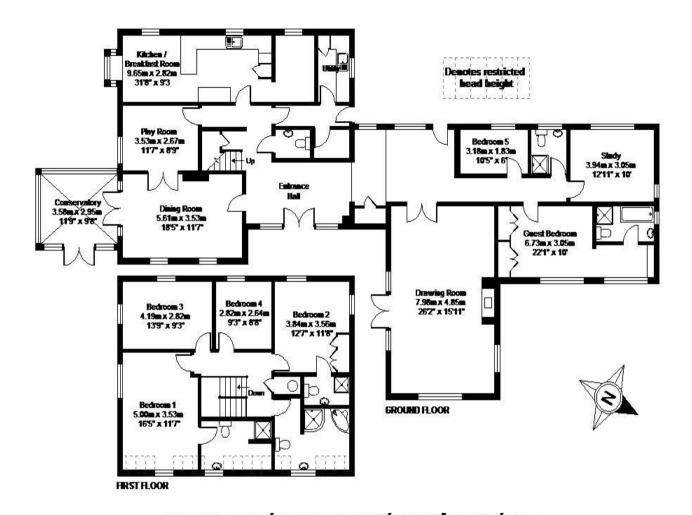

## **Ground Floor:**

Kitchen/Breakfast Room, Study/Home office Reception Rooms, Conservatory Boot room, Utility, Cloakroom Two Bedrooms (one en suite), Shower Room, Study

First Floor:

Master Bedroom with en suite shower Double Bedroom with en suite Shower, Two further bedrooms

Family Bathroom

Good Sized Enclosed Garden with Double Car Port and Summer House

## APPROX. GROSS INTERNAL FLOOR AREA 3175 SQ FT 294.9 SQ METRES (EXCLUDES RESTRICTED HEAD HEIGHT)

Whilst every effecting has been made to ensure the occurrecy of the floor pion contained here, measurements of doors, windows and mores are approximate and no responsibility is taken for any error, unlession or missistatement. These plans are for representation purposes only as defined by NICS Code of Massuring Precision and should be used as such by any prospective purchases. Specifically no guarantee is given on the total square footage of the property if quoted on this plan. Any figure given is for initialitypic only and should not be relied on as a basis of valuation.