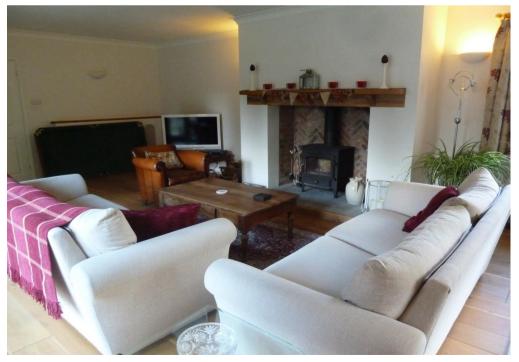

The entrance hall with oak flooring leads through double doors to a spacious sitting room with wood burning stove, dining room with electric effect wood burning stove and french windows to the conservatory, kitchen/breakfast room, computer/hobby room, utility room and boot room. The side hall leads to a guest suite of two double bedrooms (one with en-suite), study and a WC/shower room. This area could be used as a nanny or granny annexe. Upstairs there is a master suite with ensuite walk-in shower, a further double bedroom with ensuite shower, two single bedrooms and family bathroom. The house is well insulated with double glazing.