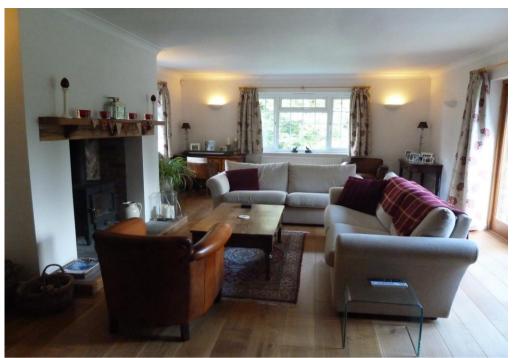

The entrance hall with oak flooring leads through double doors to a spacious sitting room with wood burning stove, dining room with electric effect wood burning stove and french windows to the conservatory, kitchen/breakfast room, computer/hobby room, utility room and boot room. The side hall leads to a guest suite of two double bedrooms (one with en-suite), study and a WC/shower room. This area could be used as a nanny or granny annexe. Upstairs there is a master suite with ensuite walk-in shower, a further double bedroom with ensuite shower, two single bedrooms and family bathroom. The house is well insulated with double glazing.