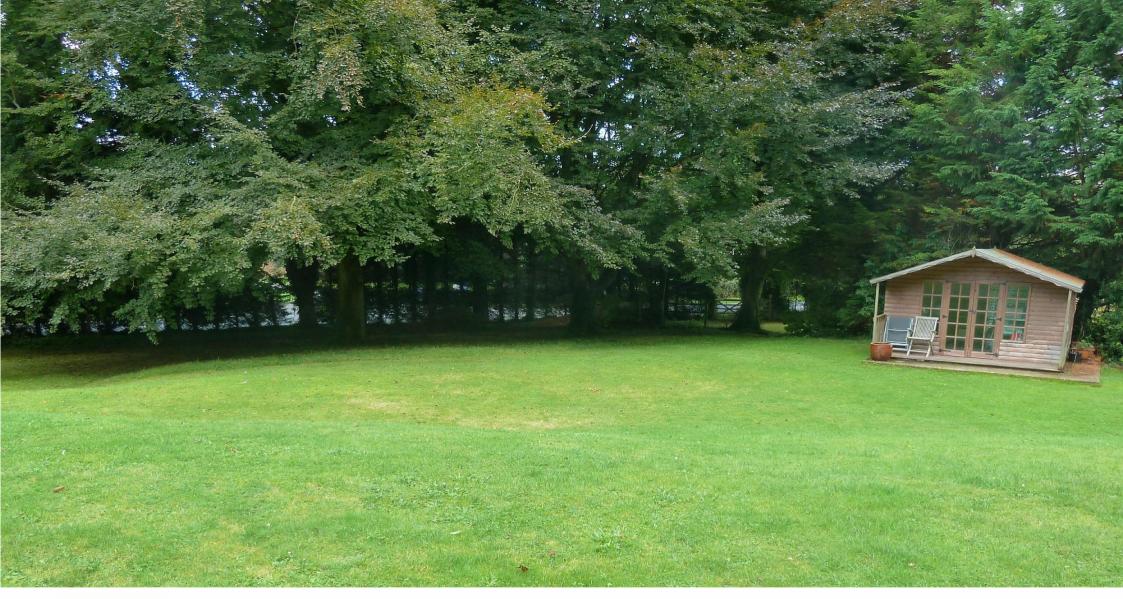

### **Outside:**

Outside, the house is approached, initially, by a shared entrance branching to a private gravelled driveway with double car port and lockable shed. The property stands in a lovely large, landscaped and terraced garden, mature trees and shrubs, large patio and a summer house. The gardens are newly enclosed and are of a mainly southerly orientation.