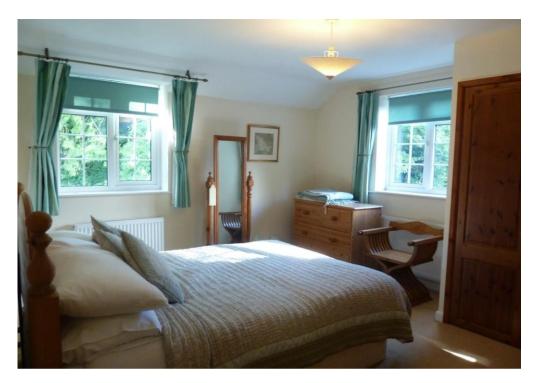

The entrance hall with oak flooring leads through double doors to a spacious sitting room with wood burning stove, dining room with electric effect wood burning stove and french windows to the conservatory, kitchen/breakfast room, computer/hobby room, utility room and boot room. The side hall leads to a guest suite of two double bedrooms (one with en-suite), study and a WC/shower room. This area could be used as a nanny or granny annexe. Upstairs there is a master suite with ensuite walk-in shower, a further double bedroom with ensuite shower, two single bedrooms and family bathroom. The house is well insulated with double glazing.