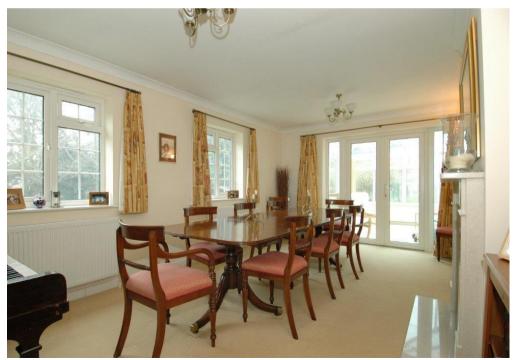

The entrance hall with oak flooring leads through double doors to a spacious sitting room with wood burning stove, dining room with electric effect wood burning stove and french windows to the conservatory, kitchen/breakfast room, computer/hobby room, utility room and boot room. The side hall leads to a guest suite of two double bedrooms (one with en-suite), study and a WC/shower room. This area could be used as a nanny or granny annexe. Upstairs there is a master suite with ensuite walk-in shower, a further double bedroom with ensuite shower, two single bedrooms and family bathroom. The house is well insulated with double glazing.