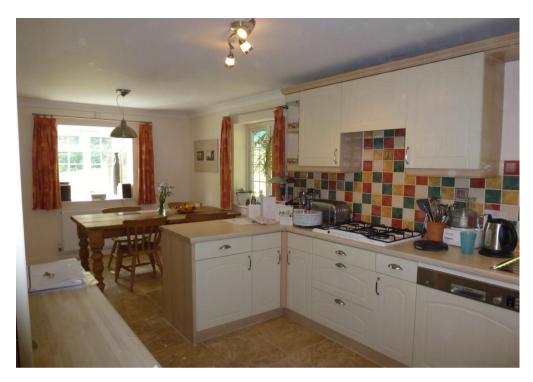

## **Ground Floor:**

Kitchen/Breakfast Room, Study/Home office Reception Rooms, Conservatory Boot room, Utility, Cloakroom Two Bedrooms (one en suite), Shower Room, Study

First Floor:

Master Bedroom with en suite shower Double Bedroom with en suite Shower, Two further bedrooms

The entrance hall with oak flooring leads through double doors to a spacious sitting room with wood burning stove, dining room with electric effect wood burning stove and french windows to the conservatory, kitchen/breakfast room, computer/hobby room, utility room and boot room. The side hall leads to a guest suite of two double bedrooms (one with en-suite), study and a WC/shower room. This area could be used as a nanny or granny annexe. Upstairs there is a master suite with ensuite walk-in shower, a further double bedroom with ensuite shower, two single bedrooms and family bathroom. The house is well insulated with double glazing.