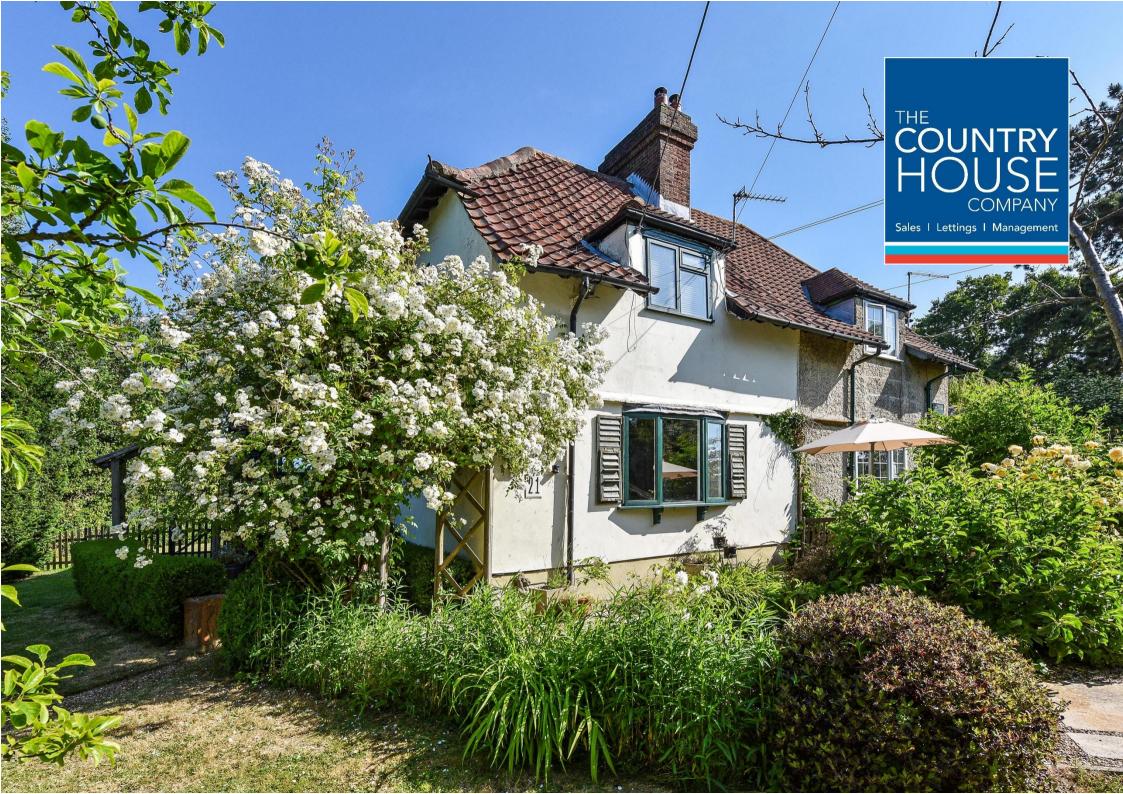

# Steep, Petersfield, Hampshire

Set back from the lane and accessed via a pedestrian footpath this attractive, 3 bedroom semi-detached property is light and airy throughout with character features and the benefit of a superb countryside outlook.

#### Description

This delightful home is nestled within pretty gardens and benefits from well-appointed accommodation arranged over two floors.

On the ground floor is a lovely dual aspect sitting room with fireplace and log burning stove, a study, a cloakroom and kitchen/breakfast room which opens to the part glazed and vaulted garden room.

### Outside

The property is approached via a shared pedestrian footpath from the lane and private gate.

The gardens are a particular feature and surround the house, offering a good degree of privacy. There is a timber framed studio, which is ideal for recreational use, and large areas of lawn interspersed with mature shrubs and tree specimens.