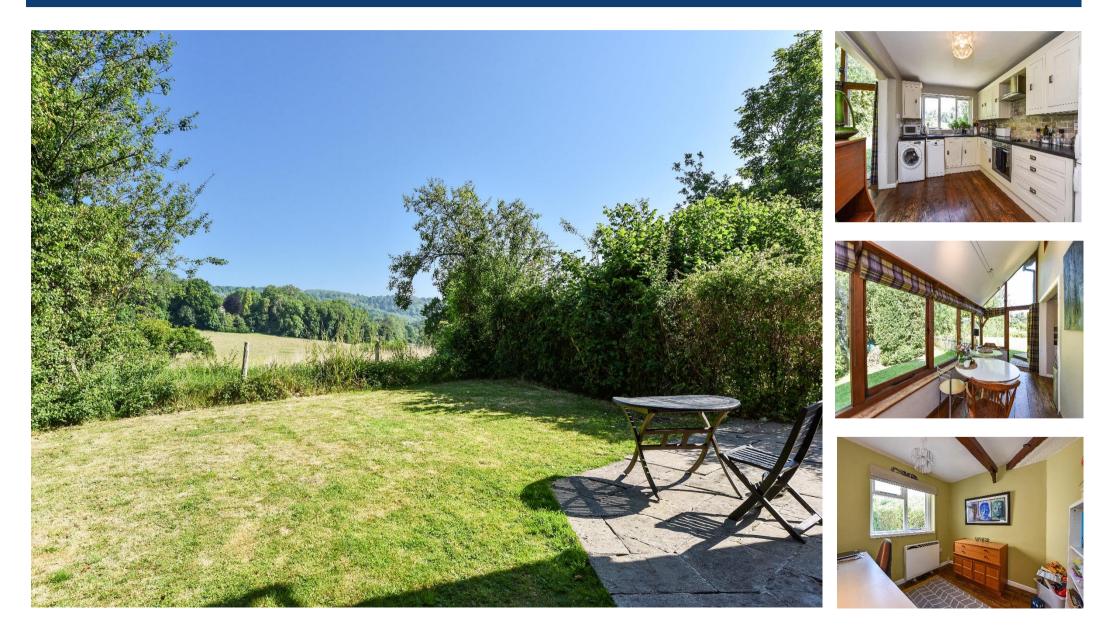

#### Description

This delightful home is nestled within pretty gardens and benefits from well-appointed accommodation arranged over two floors.

On the ground floor is a lovely dual aspect sitting room with fireplace and log burning stove, a study, a cloakroom and kitchen/breakfast room which opens to the part glazed and vaulted garden room.

### Outside

The property is approached via a shared pedestrian footpath from the lane and private gate.

The gardens are a particular feature and surround the house, offering a good degree of privacy. There is a timber framed studio, which is ideal for recreational use, and large areas of lawn interspersed with mature shrubs and tree specimens.

To the rear the garden borders countryside, affording glorious views.