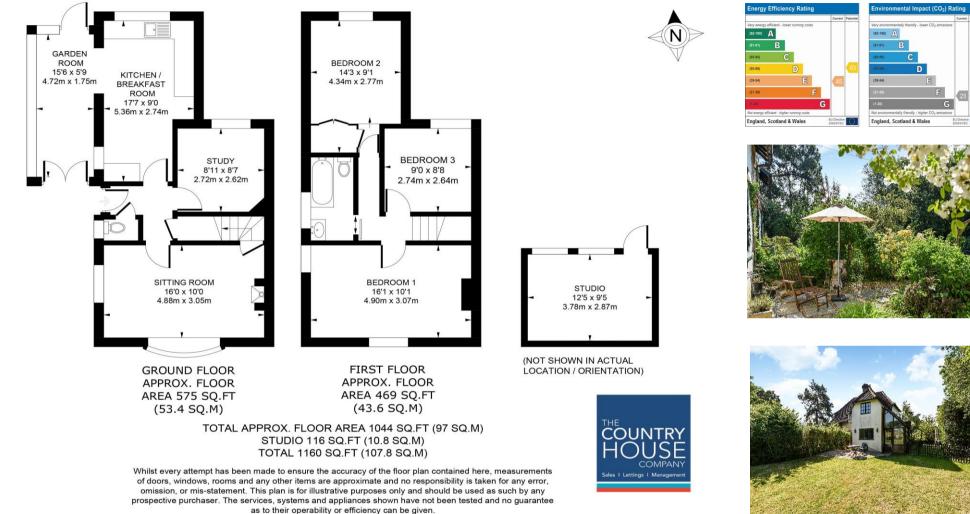

## Summary of Accommodation

Ground Floor Entrance Hall Sitting Room Study Kitchen/Breakfast Room Garden Room Cloakroom First Floor Three Bedrooms Family Bathroom Outside

**Timber Studio** 

#### Description

This delightful home is nestled within pretty gardens and benefits from well-appointed accommodation arranged over two floors.

On the ground floor is a lovely dual aspect sitting room with fireplace and log burning stove, a study, a cloakroom and kitchen/breakfast room which opens to the part glazed and vaulted garden room.

Upstairs, on the first floor, are 3 good sized bedrooms and a family bathroom.

### Outside

The property is approached via a shared pedestrian footpath from the lane and private gate.

The gardens are a particular feature and surround the house, offering a good degree of privacy. There is a timber framed studio, which is ideal for recreational use, and large areas of lawn interspersed with mature shrubs and tree specimens.