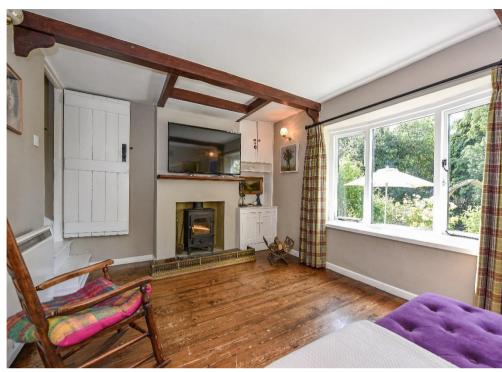

#### Description

This delightful home is nestled within pretty gardens and benefits from well-appointed accommodation arranged over two floors.

On the ground floor is a lovely dual aspect sitting room with fireplace and log burning stove, a study, a cloakroom and kitchen/breakfast room which opens to the part glazed and vaulted garden room.

Upstairs, on the first floor, are 3 good sized bedrooms and a family bathroom.