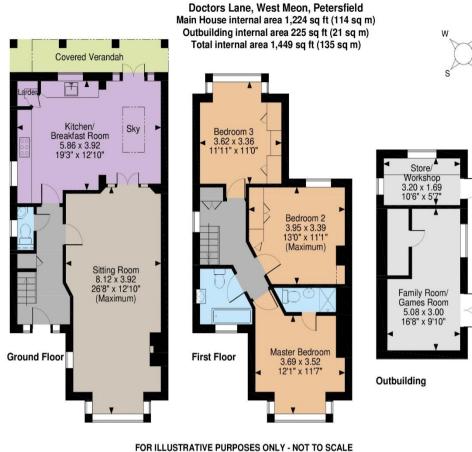

**Summary of Accommodation Ground Floor** Entrance Hall Kitchen /Breakfast Room Sitting Room with Dining Area Cloakroom **First Floor** 3 Bedrooms, one with En Suite Family Bathroom Outside Garden

Games Room /Office with Shower Room Parking

## Description

This light and spacious home has been sympathetically refurbished and renovated by the current owners, with character features throughout the property retained.

On the ground floor is the bright, open plan sitting room and dining area with bay window and attractive open fireplace.

atrium and doors outside to a covered terraced seating area and the garden.

In addition, on the ground floor is a cloakroom The enclosed rear garden is mainly laid to lawn accessed from the hallway.

Upstairs, on the first floor, is the master bedroom with en suite shower room, two Situation further good sized bedrooms and a family bath/shower room.

## Outside

The property is approached via a shared

Glazed panels and doors lead through to the Currently a games room the studio would be elegant kitchen/breakfast room with ceiling ideal for those looking to accommodate a home/office lifestyle, or as an occasional 4th bedroom/guest accommodation.