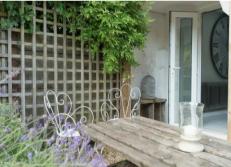

atrium and doors outside to a covered terraced seating area and the garden.

In addition, on the ground floor is a cloakroom The enclosed rear garden is mainly laid to lawn accessed from the hallway.

Upstairs, on the first floor, is the master bedroom with en suite shower room, two Situation further good sized bedrooms and a family bath/shower room.

> with a trellis clad wall and a terrace which runs along the rear of the house.

The house is well located within easy walking distance of the village centre with its village shops, café, post office / general store, butcher and popular pub.