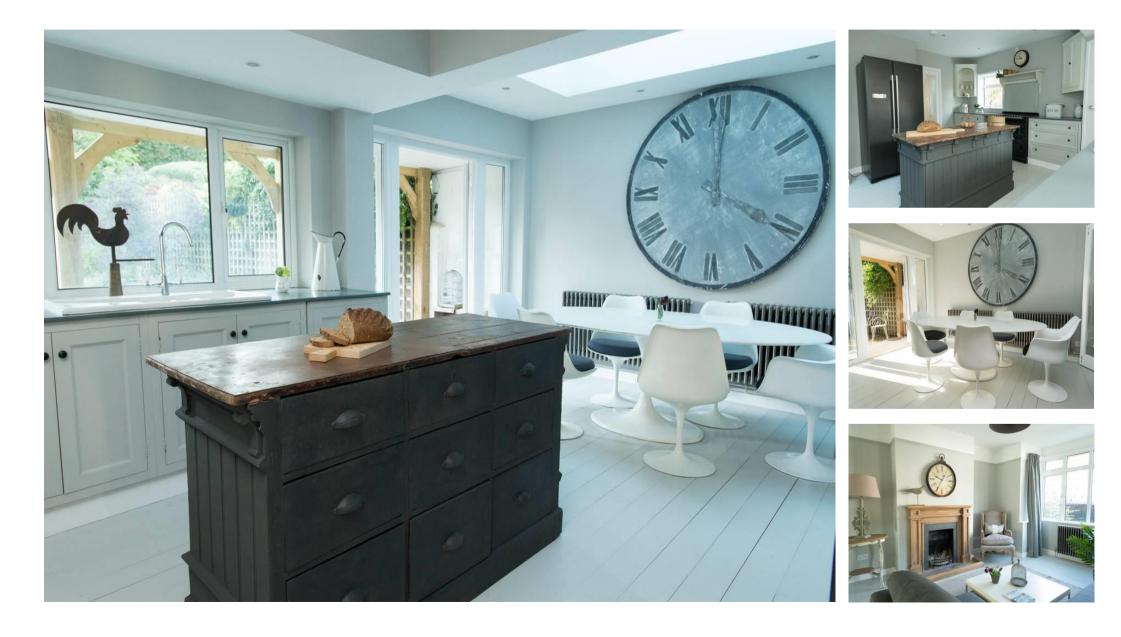

## Description

This light and spacious home has been sympathetically refurbished and renovated by the current owners, with character features throughout the property retained.

On the ground floor is the bright, open plan sitting room and dining area with bay window and attractive open fireplace.

atrium and doors outside to a covered terraced seating area and the garden.

In addition, on the ground floor is a cloakroom The enclosed rear garden is mainly laid to lawn accessed from the hallway.

Upstairs, on the first floor, is the master bedroom with en suite shower room, two Situation further good sized bedrooms and a family bath/shower room.

## Outside

The property is approached via a shared

Glazed panels and doors lead through to the Currently a games room the studio would be elegant kitchen/breakfast room with ceiling ideal for those looking to accommodate a home/office lifestyle, or as an occasional 4th bedroom/guest accommodation.