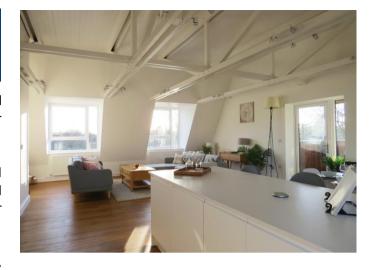

The light and spacious open-plan Kitchen & Living Area, with top of the range fixtures and fittings, leads out onto a private balcony.

There are two Double Bedrooms and one further Single Bedroom as well as a Bathroom and separate Shower Room.