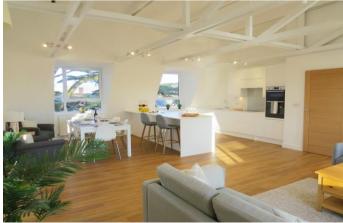

The light and spacious open-plan Kitchen & Living Area, with top of the range fixtures and fittings, leads out onto a private balcony.

There are two Double Bedrooms and one further Single Bedroom as well as a Bathroom and separate Shower Room.