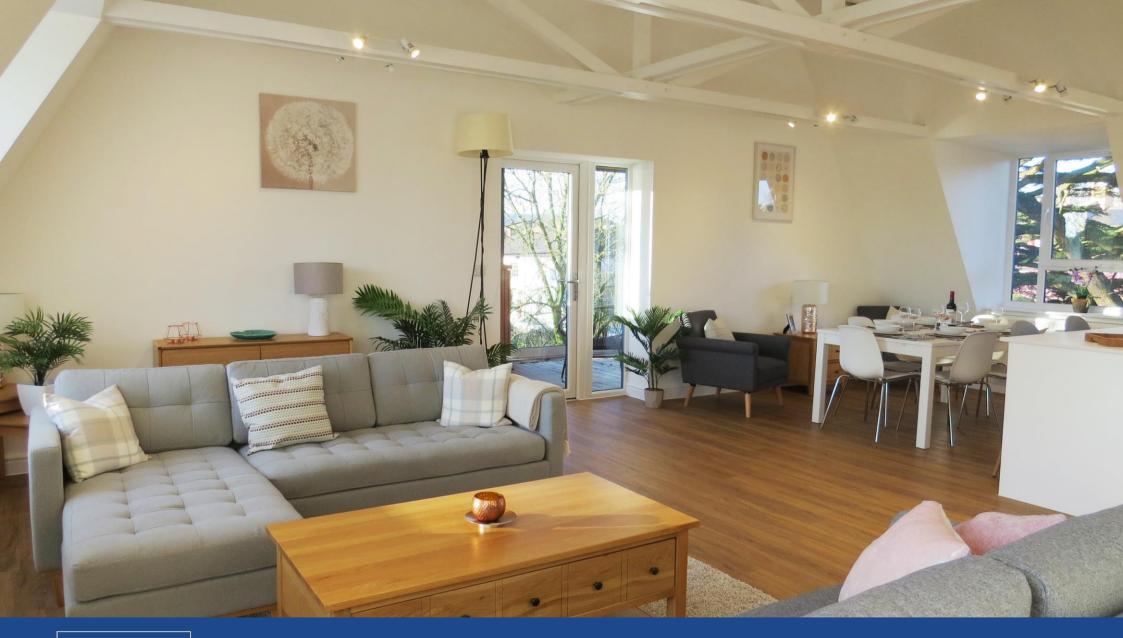

The light and spacious open-plan Kitchen & Living Area, with top of the range fixtures and fittings, leads out onto a private balcony.

There are two Double Bedrooms and one further Single Bedroom as well as a Bathroom and separate Shower Room.