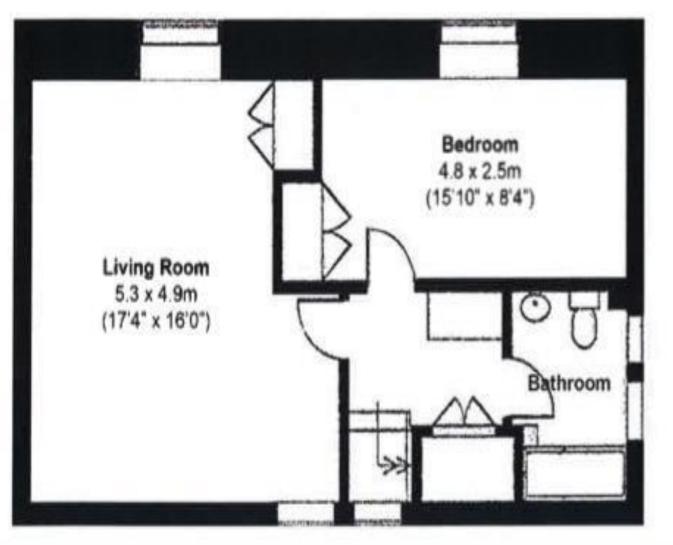

#### **Key Features:**

Fully Furnished Annexe Picturesque South Downs Village Rural Views Large Open Plan Living / Dining / Kitchen Space One Double Bedroom Bathroom with Shower over Bath Off Road Parking Utilities and Council Tax Included (Excluding Metered Electricity) **Single Occupancy Only** 