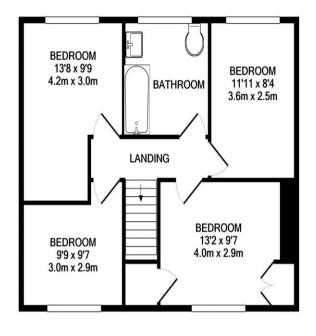

Pets: Considered

**Gardening**: Tenant responsibility

1ST FLOOR APPROX. FLOOR AREA 556 SQ.FT. (51.6 SQ.M.)

GROUND FLOOR APPROX. FLOOR AREA 612 SQ.FT. (56.8 SQ.M.)

## TOTAL APPROX. FLOOR AREA 1168 SQ.FT. (108.5 SQ.M.)

Whilst every attempt has been made to ensure the accuracy of the floor plan contained here, measurements of doors, windows, rooms and any other items are approximate and no responsibility is taken for any error, omission, or mis-statement. This plan is for illustrative purposes only and should be used as such by any prospective purchaser. The services, systems and appliances shown have not been tested and no guarantee as to their operability or efficiency can be given