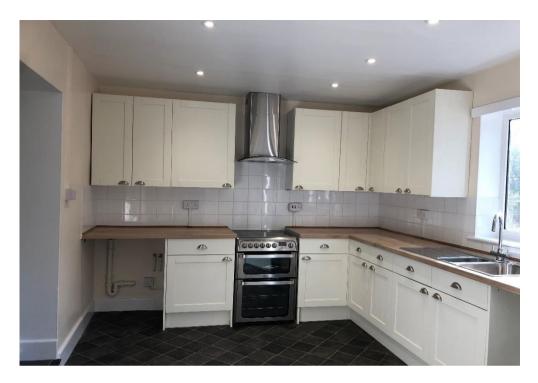

## **Key Features:**

Newly Renovated
Fully Fitted Kitchen / Breakfast Room
Utility Area
Two Large Reception Rooms with Open Fireplaces
Four Double Bedrooms
Two Bathrooms (One Downstairs)
Private Driveway and Further Allocated Parking
Garden with Terrace
Shed

## **Description:**

This newly renovated property has been re-decorated and re-carpeted throughout and benefits from a newly fitted kitchen.