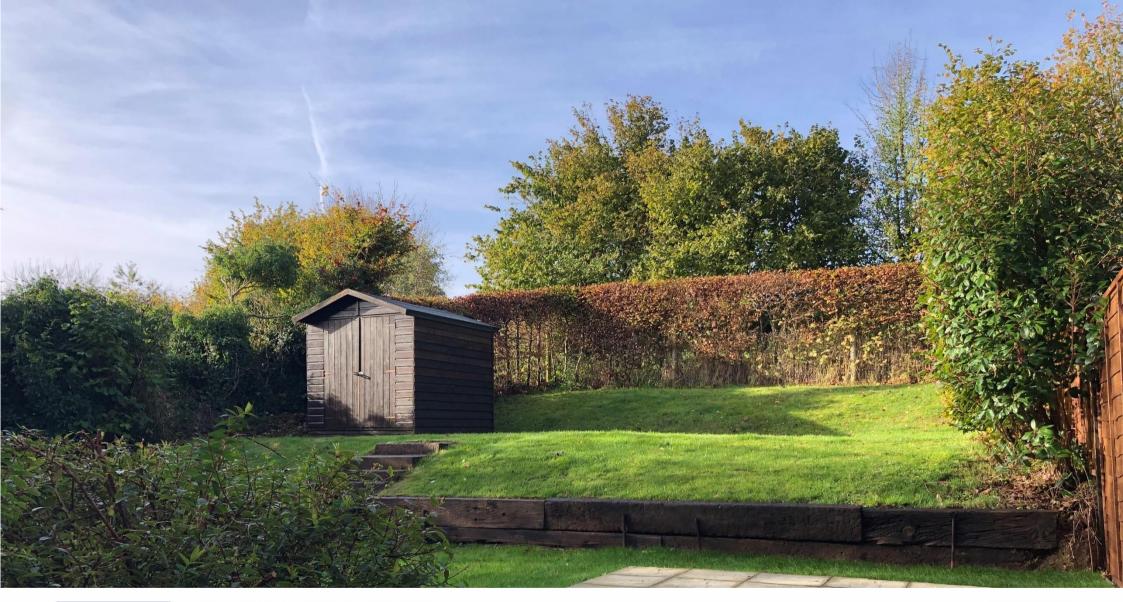

### **Outside:**

The pretty, low maintenance garden lies mainly to the rear of the property with a lawn and flower beds along with a large terraced area and garden shed. The private driveway will accommodate two vehicles and there is further allocated parking opposite the property.

## **Key Features:**

Newly Renovated
Fully Fitted Kitchen / Breakfast Room
Utility Area
Two Large Reception Rooms with Open Fireplaces
Four Double Bedrooms
Two Bathrooms (One Downstairs)
Private Driveway and Further Allocated Parking
Garden with Terrace
Shed