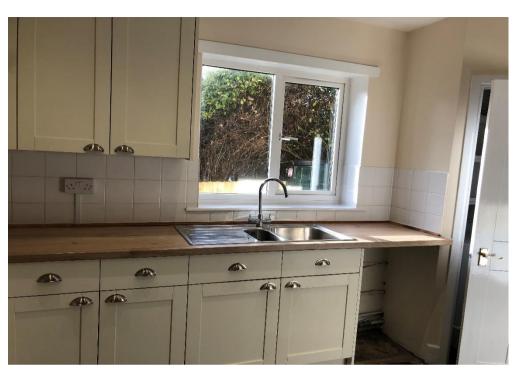

## **Key Features:**

Newly Renovated
Fully Fitted Kitchen / Breakfast Room
Utility Area
Two Large Reception Rooms with Open Fireplaces
Four Double Bedrooms
Two Bathrooms (One Downstairs)
Private Driveway and Further Allocated Parking
Garden with Terrace
Shed

## **Description:**

This newly renovated property has been re-decorated and re-carpeted throughout and benefits from a newly fitted kitchen.