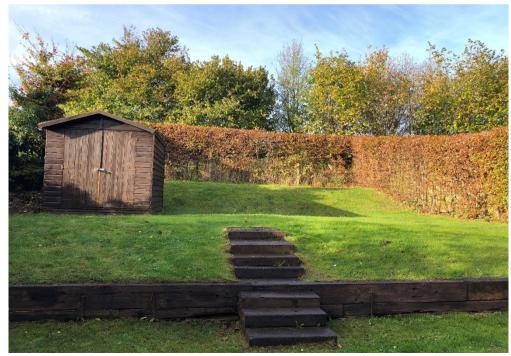

### **Outside:**

The pretty, low maintenance garden lies mainly to the rear of the property with a lawn and flower beds along with a large terraced area and garden shed. The private driveway will accommodate two vehicles and there is further allocated parking opposite the property.