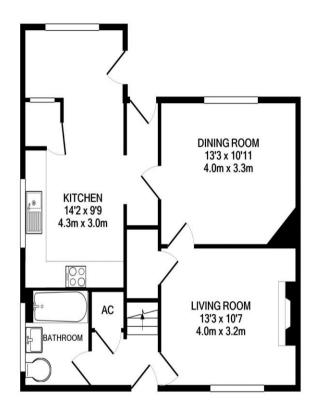

Pets: Considered

**Gardening**: Tenant responsibility

1ST FLOOR APPROX. FLOOR AREA 556 SQ.FT. (51.6 SQ.M.)

GROUND FLOOR APPROX. FLOOR AREA 612 SQ.FT. (56.8 SQ.M.)

## TOTAL APPROX. FLOOR AREA 1168 SQ.FT. (108.5 SQ.M.)

Whilst every attempt has been made to ensure the accuracy of the floor plan contained here, measurements of doors, windows, rooms and any other items are approximate and no responsibility is taken for any error, omission, or mis-statement. This plan is for illustrative purposes only and should be used as such by any prospective purchaser. The services, systems and appliances shown have not been tested and no guarantee as to their operability or efficiency can be given