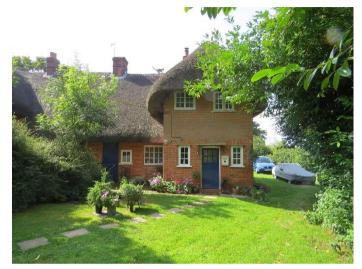

Colemore, Nr Petersfield, Hampshire £1,150 pcm excl

Idyllic thatched cottage situated in the beautiful rural hamlet of Colemore

## **Description:**

This charming cottage, which forms one of an attached pair, comprises a fitted kitchen with solid fuel Rayburn and separate pantry. The kitchen leads on to a cosy sitting room with a working open fire and access via a covered porch to the rear garden. The family bathroom, located downstairs, will be refurbished to offer a shower over the bath along with a separate W.C.

Upstairs, there are three double bedrooms, one of which contains the airing cupboard.

Outside there is a large garden to the rear of the property and further lawned areas to the side and front. The house is surrounded by wonderful countryside and the pair of cottages are set in an enviable private location. There is plenty of parking.