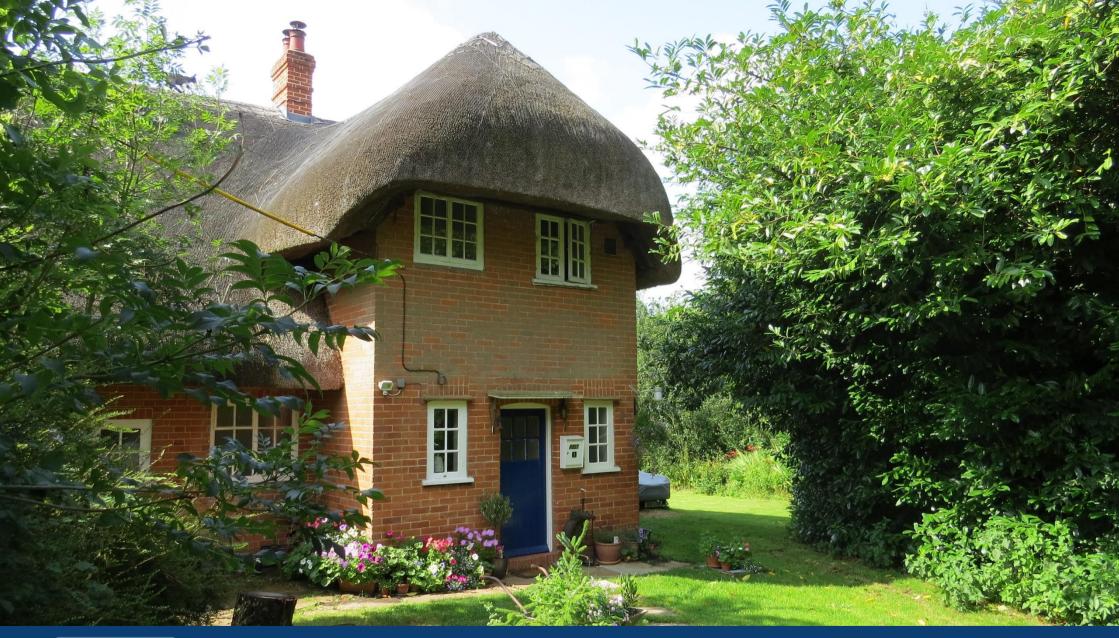

Colemore, Nr Petersfield, Hampshire £1,150 pcm excl

Idyllic thatched cottage situated in the beautiful rural hamlet of Colemore

## **Description:**

This charming cottage, which forms one of an attached pair, comprises a fitted kitchen with solid fuel Rayburn and separate pantry. The kitchen leads on to a cosy sitting room with a working open fire and access via a covered porch to the rear garden. The family bathroom, located downstairs, will be refurbished to offer a shower over the bath along with a separate W.C.

Upstairs, there are three double bedrooms, one of which contains the airing cupboard.

Outside there is a large garden to the rear of the property and further lawned areas to the side and front. The house is surrounded by wonderful countryside and the pair of cottages are set in an enviable private location. There is plenty of parking.