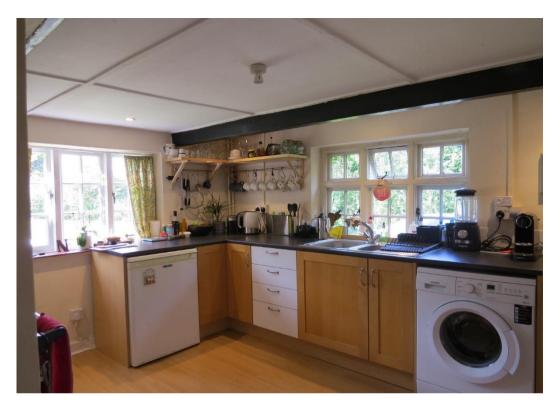

## **Description:**

This charming cottage, which forms one of an attached pair, comprises a fitted kitchen with solid fuel Rayburn and separate pantry. The kitchen leads on to a cosy sitting room with a working open fire and access via a covered porch to the rear garden. The family bathroom, located downstairs, will be refurbished to offer a shower over the bath along with a separate W.C.

Availability: Available mid September

White Goods: Solid fuel Rayburn which operates the hot water; spaces and infrastructure for a separate electric cooker, fridge/freezer, dishwasher and washing machine (white goods not included)

Heating: Solid fuel Rayburn and open fire

**Drainage:** Private

Flooring: Wood/Tiles/Carpeted

**Broadband availability:** Check with your provider **Mobile phone reception**: Check with your provider

**Pets**: Dogs considered, no cats **Gardening**: Tenant responsibility