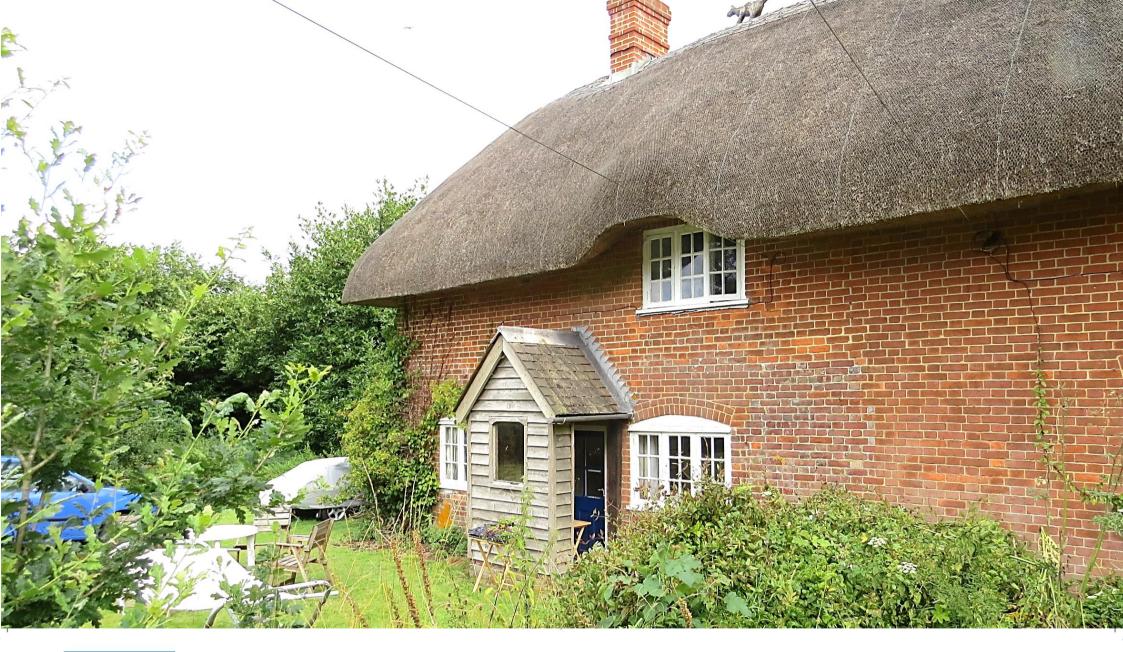

Colemore, Nr Petersfield, Hampshire £1,150 pcm excl

Idyllic thatched cottage situated in the beautiful rural hamlet of Colemore

## **Description:**

This charming cottage, which forms one of an attached pair, comprises a fitted kitchen with solid fuel Rayburn and separate pantry. The kitchen leads on to a cosy sitting room with a working open fire and access via a covered porch to the rear garden. The family bathroom, located downstairs, will be refurbished to offer a shower over the bath along with a separate W.C.