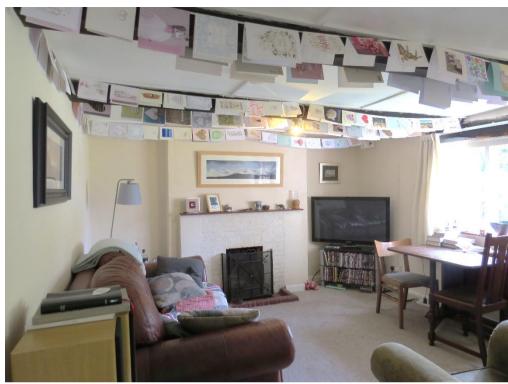

## **Description:**

This charming cottage, which forms one of an attached pair, comprises a fitted kitchen with solid fuel Rayburn and separate pantry. The kitchen leads on to a cosy sitting room with a working open fire and access via a covered porch to the rear garden. The family bathroom, located downstairs, will be refurbished to offer a shower over the bath along with a separate W.C.