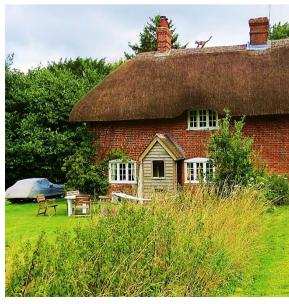

Colemore, Nr Petersfield, Hampshire £1,150 pcm excl

Idyllic thatched cottage situated in the beautiful rural hamlet of Colemore

## **Description:**

This charming cottage, which forms one of an attached pair, comprises a fitted kitchen with solid fuel Rayburn and separate pantry. The kitchen leads on to a cosy sitting room with a working open fire and access via a covered porch to the rear garden. The family bathroom, located downstairs, will be refurbished to offer a shower over the bath along with a separate W.C.

Upstairs, there are three double bedrooms, one of which contains the airing cupboard.

Outside there is a large garden to the rear of the property and further lawned areas to the side and front. The house is surrounded by wonderful countryside and the pair of cottages are set in an enviable private location. There is plenty of parking.