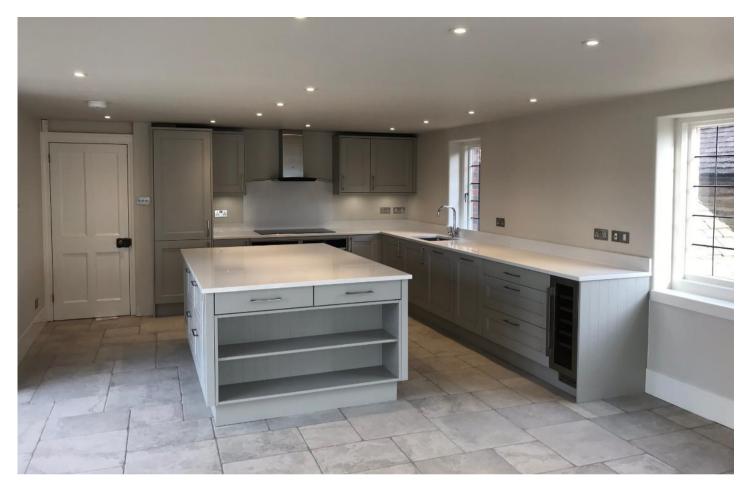

Approached by an attractive sweeping driveway, the mitred front door opens on to an elegant tiled entrance hall leading to a beautifully appointed light and spacious open plan kitchen with top of the range appliances, central island and large dining area which in turn flows on to a sun room with lantern light and doors to the garden and the stunning views beyond. There is access to the swimming pool and terrace via double doors to the west.