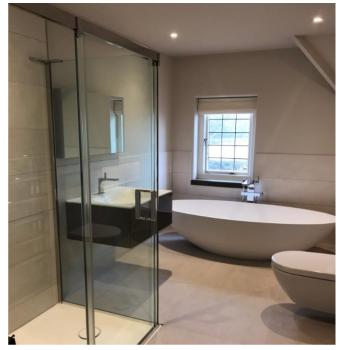

On the first floor there are four large double bedrooms, all with beautifully appointed fitted wardrobes (shelving, hanging and shoe storage), and two with large en suite shower rooms; there is a further family bathroom with a bath and separate shower. All bathrooms enjoy underfloor heating, heated towel rails and brand new, top of the range fixtures and fittings throughout. There is an oil-fired heating system with a combination of radiators and under floor heating throughout - all remotely controllable via thermostats/hand held devices.