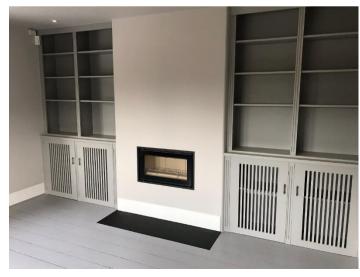

In addition, the property boasts an elegant dining room/sitting/snug room with wood burner and original stripped wood flooring along with a bright, dual aspect living room with a glass fronted wood burner inset in to the wall.