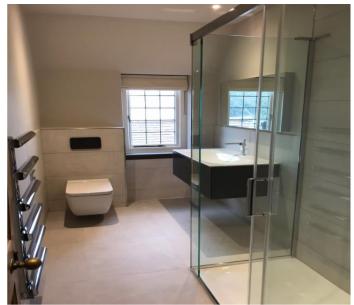

On the first floor there are four large double bedrooms, all with beautifully appointed fitted wardrobes (shelving, hanging and shoe storage), and two with large en suite shower rooms; there is a further family bathroom with a bath and separate shower. All bathrooms enjoy underfloor heating, heated towel rails and brand new, top of the range fixtures and fittings throughout. There is an oil-fired heating system with a combination of radiators and under floor heating throughout - all remotely controllable via thermostats/hand held devices.