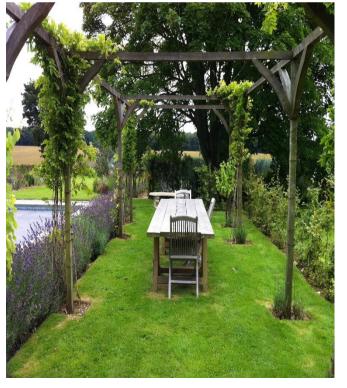

The detached annexe provides flexible additional accommodation with a large room opening on to the garden and separate shower room/w.c.

Further enhancements include a water pressure regulator, water softener with drinking taps, cctv, alarm system, cat 5 wiring, wifi boosters effective as far as the tennis court, freeview/SKY capabilities, USB ports in most rooms, superfast Broadband (being installed currently). The property is set in beautifully landscaped and planted south facing gardens and grounds with uninterrupted views across the rolling Hampshire countryside beyond. There is a south and west facing terrace with heated swimming pool (oil fired), hard tennis court and paddock with water supply (approximately 4 acres). There is a bike store, bin and log store and outside w.c. Gardening is included.