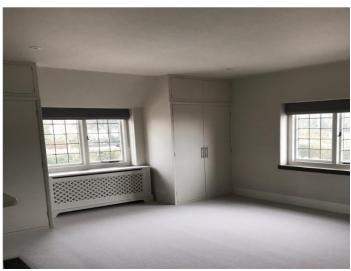

On the first floor there are four large double bedrooms, all with beautifully appointed fitted wardrobes (shelving, hanging and shoe storage), and two with large en suite shower rooms; there is a further family bathroom with a bath and separate shower. All bathrooms enjoy underfloor heating, heated towel rails and brand new, top of the range fixtures and fittings throughout. There is an oil-fired heating system with a combination of radiators and under floor heating throughout - all remotely controllable via thermostats/hand held devices.