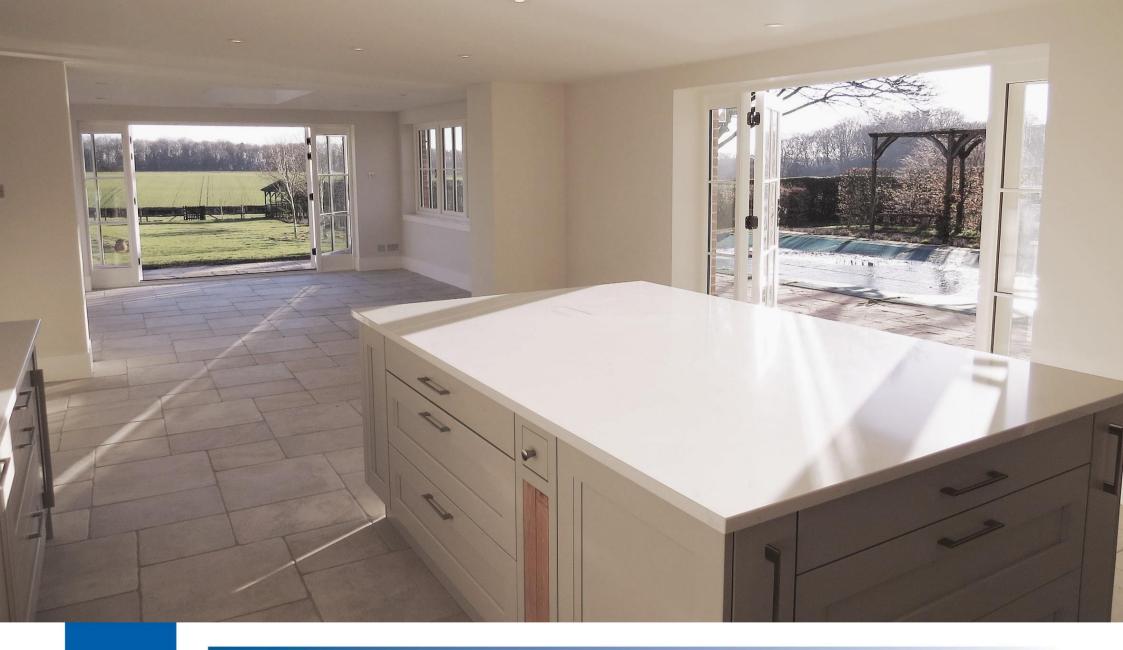

Approached by an attractive sweeping driveway, the mitred front door opens on to an elegant tiled entrance hall leading to a beautifully appointed light and spacious open plan kitchen with top of the range appliances, central island and large dining area which in turn flows on to a sun room with lantern light and doors to the garden and the stunning views beyond. There is access to the swimming pool and terrace via double doors to the west.