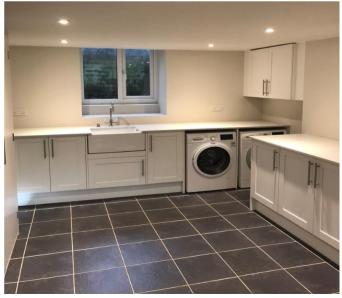

The study with extensive shelving and storage along with a separate W.C. and cloakroom complete the ground floor accommodation. There is a large basement with natural light and slate tiled floor which has been converted in to a spacious utility room with fully fitted new appliances and additional fridge/freezers with ample built in cupboard storage to accommodate laundry, airing, flower arranging and wine storage.