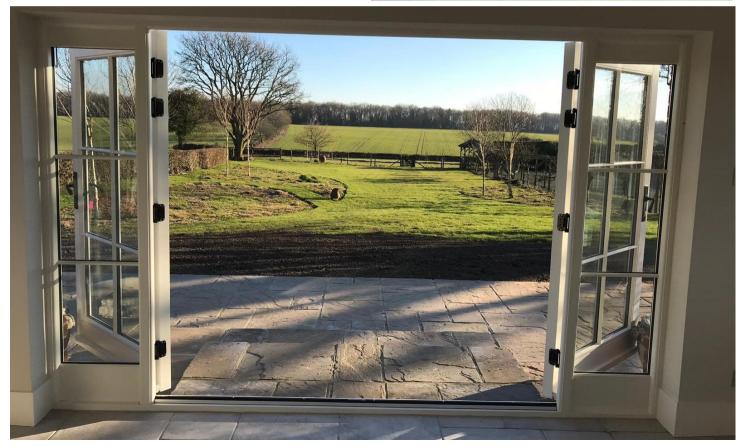

Approached by an attractive sweeping driveway, the mitred front door opens on to an elegant tiled entrance hall leading to a beautifully appointed light and spacious open plan kitchen with top of the range appliances, central island and large dining area which in turn flows on to a sun room with lantern light and doors to the garden and the stunning views beyond. There is access to the swimming pool and terrace via double doors to the west.

The detached annexe provides flexible additional accommodation with a large room opening on to the garden and separate shower room/w.c.

Further enhancements include a water pressure regulator, water softener with drinking taps, cctv, alarm system, cat 5 wiring, wifi boosters effective as far as the tennis court, freeview/SKY capabilities, USB ports in most rooms, superfast Broadband (being installed currently). The property is set in beautifully landscaped and planted south facing gardens and grounds with uninterrupted views across the rolling Hampshire countryside beyond. There is a south and west facing terrace with heated swimming pool (oil fired), hard tennis court and paddock with water supply (approximately 4 acres). There is a bike store, bin and log store and outside w.c. Gardening is included.