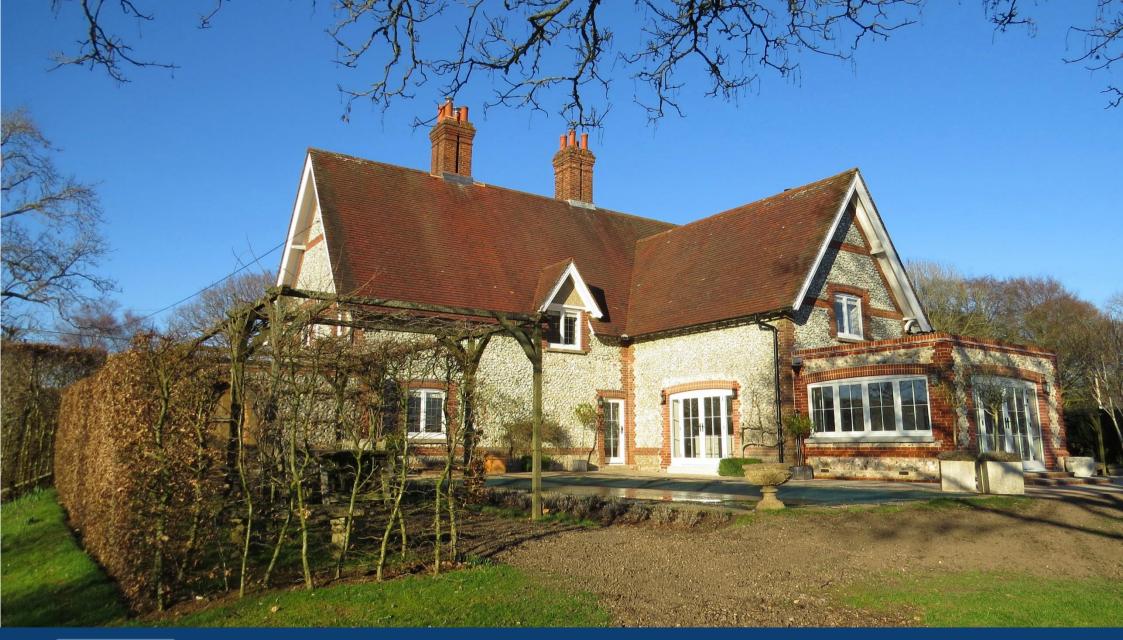

Froxfield, Nr Petersfield, Hampshire £5,750 pcm excl but Inclusive of gardening

A stunning 5 bedroom house beautifully situated and newly renovated to a very high standard with tennis court, swimming pool and annexe.

## **Description:**

This former Farmhouse, a striking Nicholson brick and flint period property overlooking open countryside, has undergone a complete renovation and upgrade to provide a stunning 5 bedroom family home with a detached games room/office/guest annexe.

Approached by an attractive sweeping driveway, the mitred front door opens on to an elegant tiled entrance hall leading to a beautifully appointed light and spacious open plan kitchen with top of the range appliances, central island and large dining area which in turn flows on to a sun room with lantern light and doors to the garden and the stunning views beyond. There is access to the swimming pool and terrace via double doors to the west.