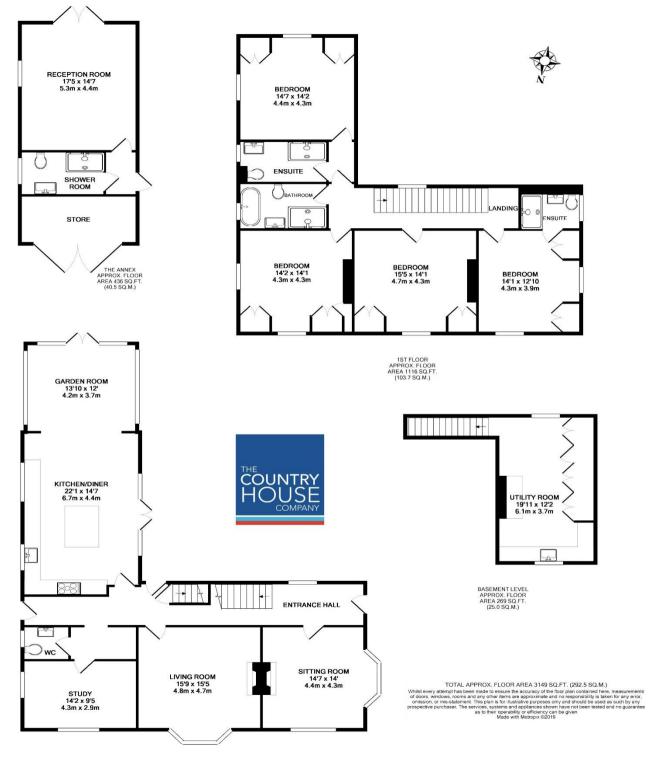

## **Summary of accommodation:**

**Reception Hall** 

Kitchen/Breakfast Room/Sun Room

Sitting Room, Dining Room/Additional Sitting/Snug Room

Study, W.C., Cloakroom, Basement/Utility Room Master Bedroom with en suite Shower Room

3 further double Bedrooms (one with en suite) all with fitted wardrobes

Family Bathroom with separate shower 1 bedroom Annexe/Home Office/Games Room Swimming Pool and Tennis Court, gardening Included Completely renovated throughout

Approached by an attractive sweeping driveway, the mitred front door opens on to an elegant tiled entrance hall leading to a beautifully appointed light and spacious open plan kitchen with top of the range appliances, central island and large dining area which in turn flows on to a sun room with lantern light and doors to the garden and the stunning views beyond. There is access to the swimming pool and terrace via double doors to the west.

In addition, the property boasts an elegant dining room/sitting/snug room with wood burner and original stripped wood flooring along with a bright, dual aspect living room with a glass fronted wood burner inset in to the wall.

The study with extensive shelving and storage along with a separate W.C. and cloakroom complete the ground floor accommodation. There is a large basement with natural light and slate tiled floor which has been converted in to a spacious utility room with fully fitted new appliances and additional fridge/freezers with ample built in cupboard storage to accommodate laundry, airing, flower arranging and wine storage.

On the first floor there are four large double bedrooms, all with beautifully appointed fitted wardrobes (shelving, hanging and shoe storage), and two with large en suite shower rooms; there is a further family bathroom with a bath and separate shower. All bathrooms enjoy underfloor heating, heated towel rails and brand new, top of the range fixtures and fittings throughout. There is an oil-fired heating system with a combination of radiators and under floor heating throughout - all remotely controllable via thermostats/hand held devices.

The detached annexe provides flexible additional accommodation with a large room opening on to the garden and separate shower room/w.c.

Further enhancements include a water pressure regulator, water softener with drinking taps, cctv, alarm system, cat 5 wiring, wifi boosters effective as far as the tennis court, freeview/SKY capabilities, USB ports in most rooms, superfast Broadband (being installed currently). The property is set in beautifully landscaped and planted south facing gardens and grounds with uninterrupted views across the rolling Hampshire countryside beyond. There is a south and west facing terrace with heated swimming pool (oil fired), hard tennis court and paddock with water supply (approximately 4 acres). There is a bike store, bin and log store and outside w.c. Gardening is included.