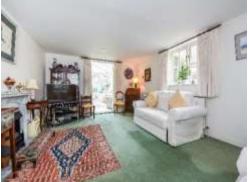

## Description

The cottage has been sympathetically extended over time and offers spacious, well presented and appointed accommodation with lots of light and character throughout.

On the ground floor there is a dual aspect sitting room, a dining room with pretty fireplace and traditional feature range stove, an attractively

fitted kitchen/breakfast room, plus garden room with vaulted ceiling.

In addition, on the ground floor there is an entrance vestibule, hall and cloakroom.

Three double bedrooms and a bathroom on the first floor complete the accommodation.