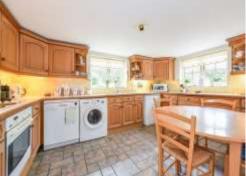

## Description

The cottage has been sympathetically extended over time and offers spacious, well presented and appointed accommodation with lots of light and character throughout.

On the ground floor there is a dual aspect sitting room, a dining room with pretty fireplace and traditional feature range stove, an attractively

fitted kitchen/breakfast room, plus garden room with vaulted ceiling.

In addition, on the ground floor there is an entrance vestibule, hall and cloakroom.

Three double bedrooms and a bathroom on the first floor complete the accommodation.