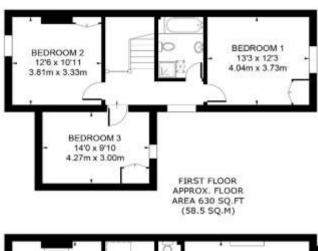

**First Floor** 

Three double Bedrooms

Family Bathroom

### TOTAL APPROX. FLOOR AREA 1469 SQ.FT (136.5 SQ.M)

Whilst every attempt has been made to ensure the accuracy of the floor plan contained here, measurements of doors, windows, rooms and any other items are approximate and no responsibility is taken for any error, omission, or mis-statement. This plan is for illustrative purposes only and should be used as such by any prospective purchaser. The services, systems and applicances shown have not been tested and no guarantee as to their operability or efficiency can be given.