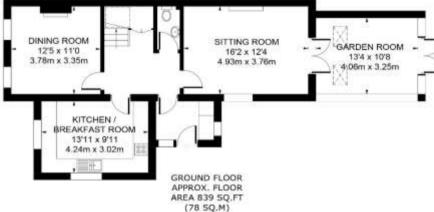

# **Ground Floor**

**Entrance Vestibule** 

Hall

Kitchen/Breakfast Room

Sitting Room

**Dining Room** 

Garden Room

Cloakroom

### TOTAL APPROX. FLOOR AREA 1469 SQ.FT (136.5 SQ.M)

Whilst every attempt has been made to ensure the accuracy of the floor plan contained here, measurements of doors, windows, rooms and any other items are approximate and no responsibility is taken for any error, omission, or mis-statement. This plan is for illustrative purposes only and should be used as such by any prospective purchaser. The services, systems and applicances shown have not been tested and no guarantee as to their operability or efficiency can be given.