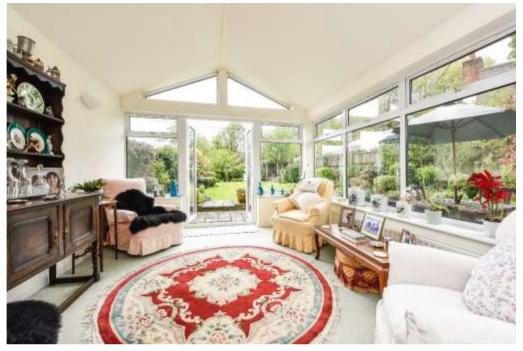

# **Ground Floor**

**Entrance Vestibule** 

Hall

Kitchen/Breakfast Room

Sitting Room

**Dining Room** 

Garden Room

Cloakroom

fitted kitchen/breakfast room, plus garden room with vaulted ceiling.

In addition, on the ground floor there is an entrance vestibule, hall and cloakroom.

Three double bedrooms and a bathroom on the first floor complete the accommodation.