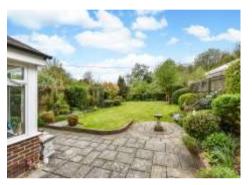

### Outside

To the front and side of the property is a gravelled area for private parking whilst to the rear is the garden which is a particular feature and benefits from a southerly aspect.

Offering a good degree of privacy and seclusion the garden has been attractively

landscaped and includes a paved sun terrace immediately adjacent to the house, a large area of lawn flanked by mature beds and a further seated area with pergola.