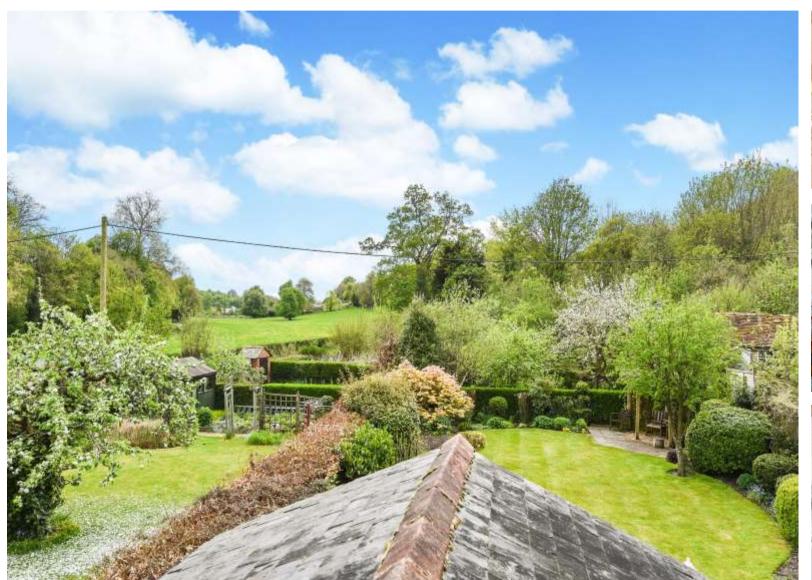

### Outside

To the front and side of the property is a gravelled area for private parking whilst to the rear is the garden which is a particular feature and benefits from a southerly aspect.

Offering a good degree of privacy and seclusion the garden has been attractively

landscaped and includes a paved sun terrace immediately adjacent to the house, a large area of lawn flanked by mature beds and a further seated area with pergola.