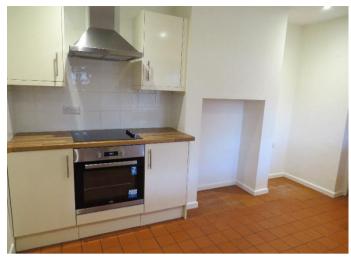

A light kitchen, sitting room with wood burner and W.C on the ground floor.

Two bedrooms and a bathroom with shower over bath on the first floor.

Externally there is an enclosed garden and off-road parking.