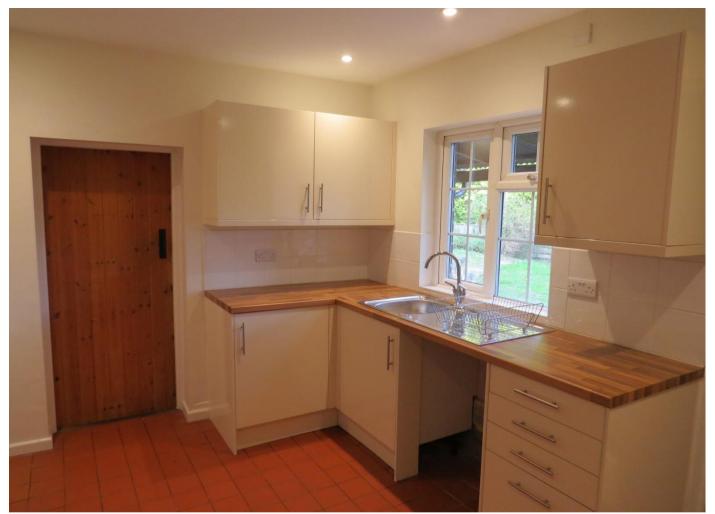

A light kitchen, sitting room with wood burner and W.C on the ground floor.

Two bedrooms and a bathroom with shower over bath on the first floor.

Externally there is an enclosed garden and off-road parking.