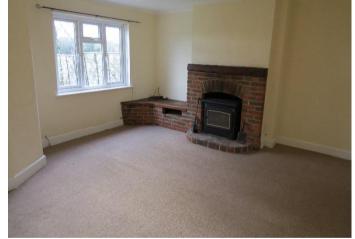

A light kitchen, sitting room with wood burner and W.C on the ground floor.

Two bedrooms and a bathroom with shower over bath on the first floor.

Externally there is an enclosed garden and off-road parking.