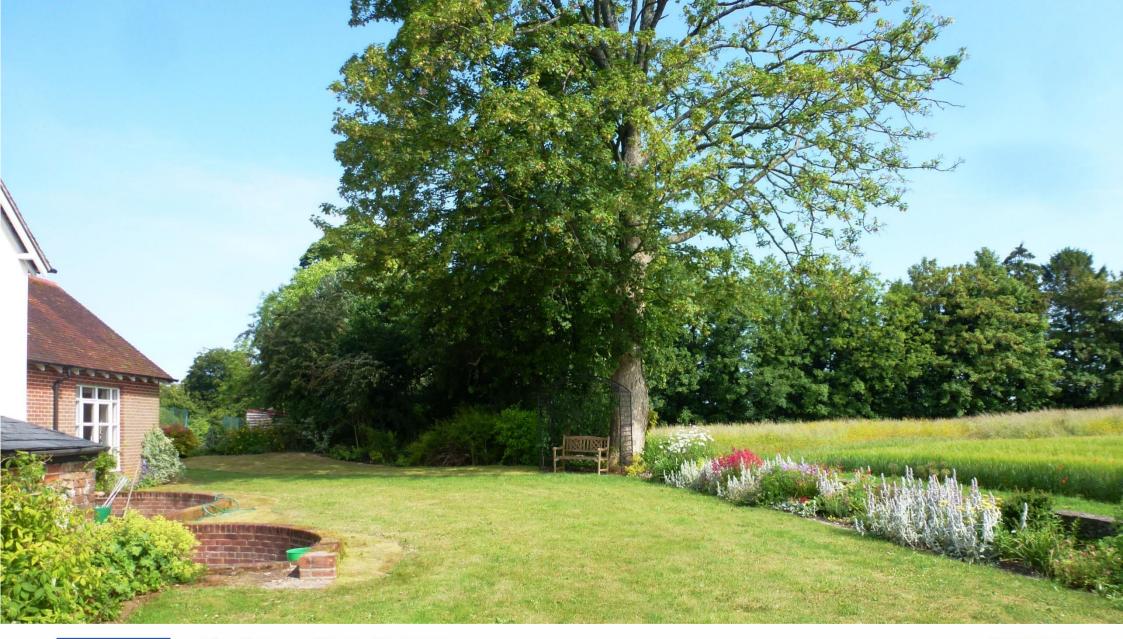

# Outside:

The property is approached via a gravelled driveway and is surrounded by mature gardens. A private, sunken terraced area provides a perfect sheltered space to entertain with easy access from the rear of the property. There is a large brick storage shed with electrics and further storage available, if required.

# Situation:

The property is privately situated within the grounds of the main house and is approximately two miles from the village of Twyford with its village shop, coffee shop, doctor's surgery and a selection of pubs. There are also excellent amenities and communication links to London from Winchester (approximately five miles) and Southampton Airport (approximately eight miles)