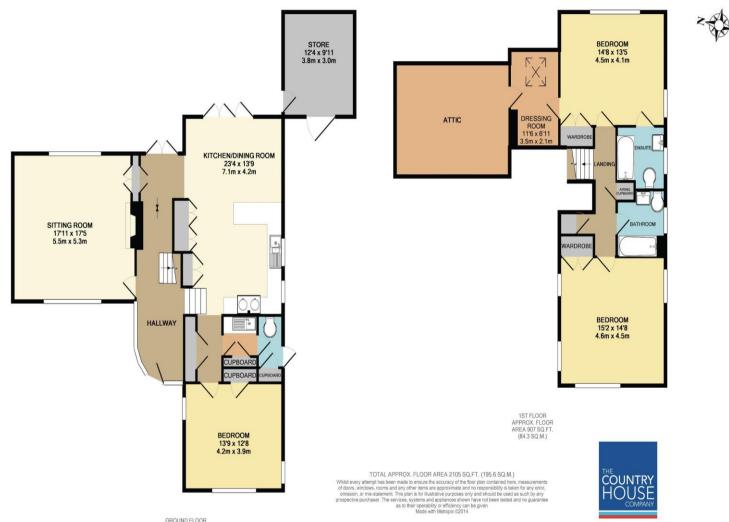

#### **Key Features:**

Glazed Entrance Hall Sitting Room with Fireplace Fully Fitted Kitchen with Dining Area Utility Room and Cloakroom Study / Bedroom Three (Double) Principal Bedroom with En Suite and Dressing Room Bedroom Two (Double) Family Bathroom Private Garden with Terrace Driveway Parking and Large Brick Storage Shed

### **Description:**

Perfect as a full time or weekend home, this former stable block provides light, spacious and flexible accommodation.

On the ground floor there is a large dual aspect sitting room with working open fireplace and kitchen with dining area. The kitchen is well fitted with AGA, separate gas hob and ample storage; bi-fold French windows lead on to the terrace and garden beyond. A utility room, W.C. and study/bedroom three with fitted cupboard complete the ground floor.

Stairs from the glazed entrance hall lead to the master bedroom with en suite bathroom, dressing room, fitted cupboards and glorious, uninterrupted views over the countryside. There is also a family bathroom and further double bedroom.

GROUND FLOOR APPROX. FLOOR AREA 1198 SQ.FT. (111.3 SQ.M.)

OnThe Market.com