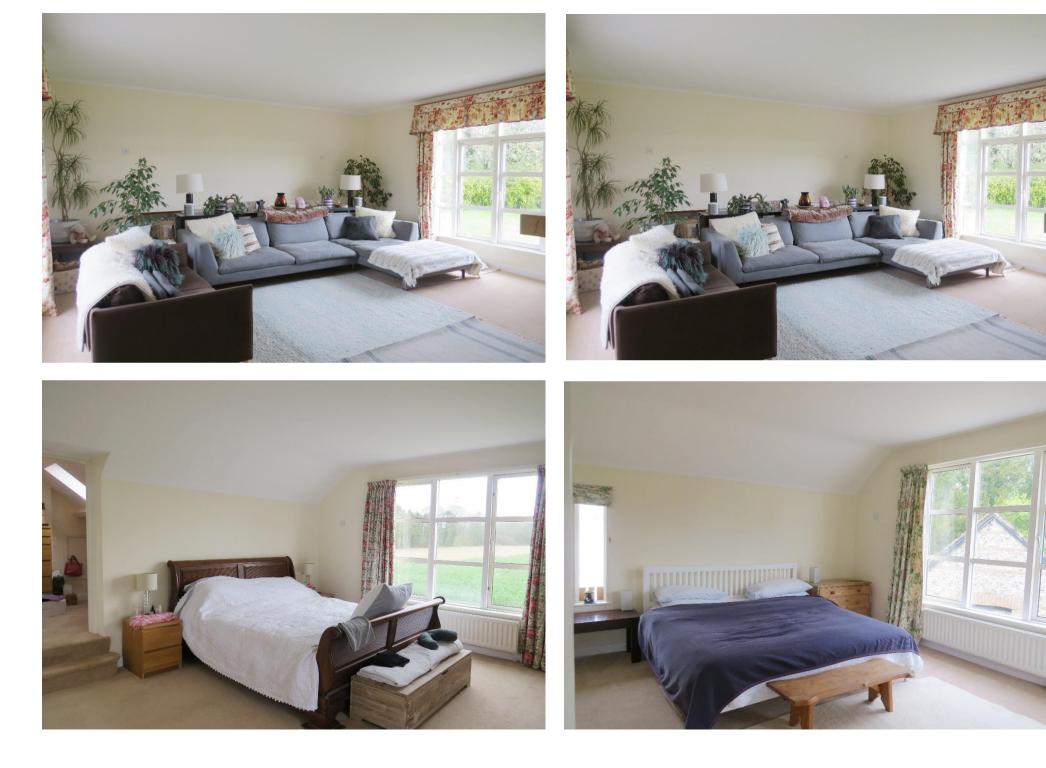

### **Description:**

Perfect as a full time or weekend home, this former stable block provides light, spacious and flexible accommodation.

On the ground floor there is a large dual aspect sitting room with working open fireplace and kitchen with dining area. The kitchen is well fitted with AGA, separate gas hob and ample storage; bi-fold French windows lead on to the terrace and garden beyond. A utility room, W.C. and study/bedroom three with fitted cupboard complete the ground floor.

Stairs from the glazed entrance hall lead to the master bedroom with en suite bathroom, dressing room, fitted cupboards and glorious, uninterrupted views over the countryside. There is also a family bathroom and further double bedroom.