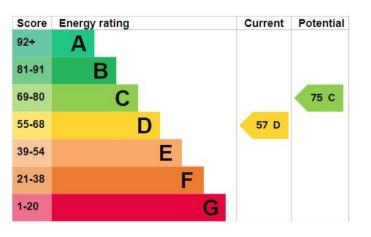

# AVAILABLE BEGINNING JANUARY 2024

Local Authority: Winchester City Council Council (Band F)

White Goods: Gas fired AGA, Gas hob, fridge, dishwasher, fridge/freezer and washing machine. Heating: LPG (tank in garden)