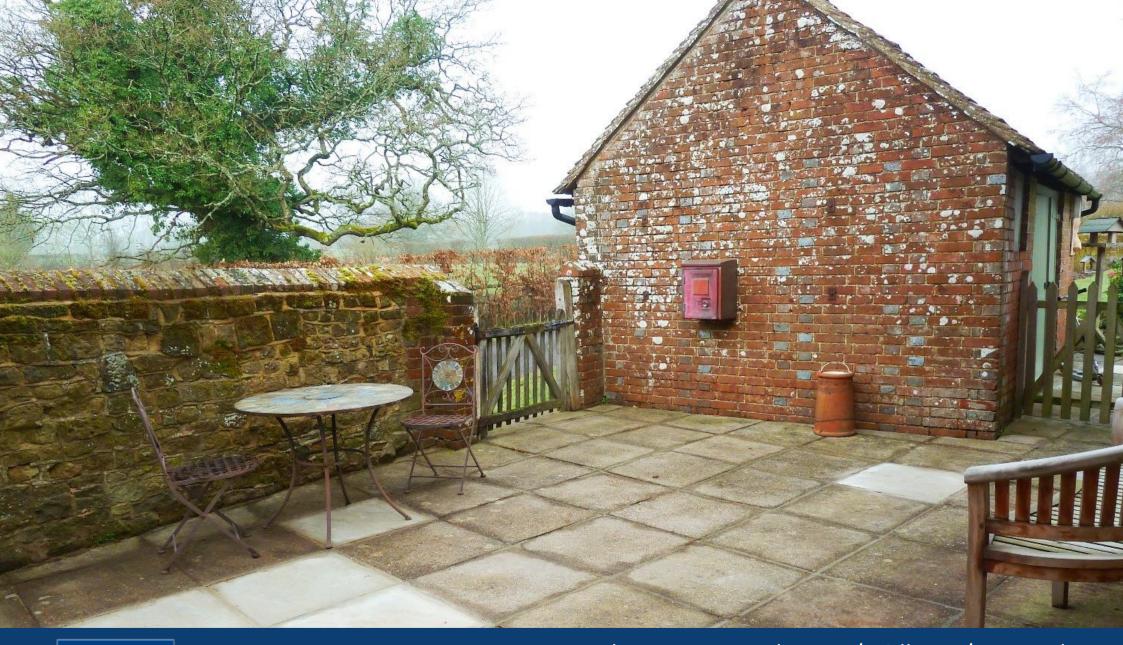

## **Summary of Accommodation:**

Kitchen/open plan living area
Separate double bedroom
Shower room
Terrace area for sitting out
Available furnished or unfurnished
Off-road parking
Detached from the main house

# **Description:**

The Annex has been converted to and extremely high standard. It is situated on the first floor above the garage/storerooms, detached from the main house and comprises an open plan kitchen/living area, separate double bedroom and shower room. A small terrrace area is available for sitting out and there is off-road parking.

#### Situation:

The Annex is located in glorious open countryside, just outside Fernhurst with its range of local shops and a highly regarded pub.

Haslemere (main line station) - 4 miles, Midhurst - 6 miles, Petworth - 11 miles, Petersfield - 15 miles