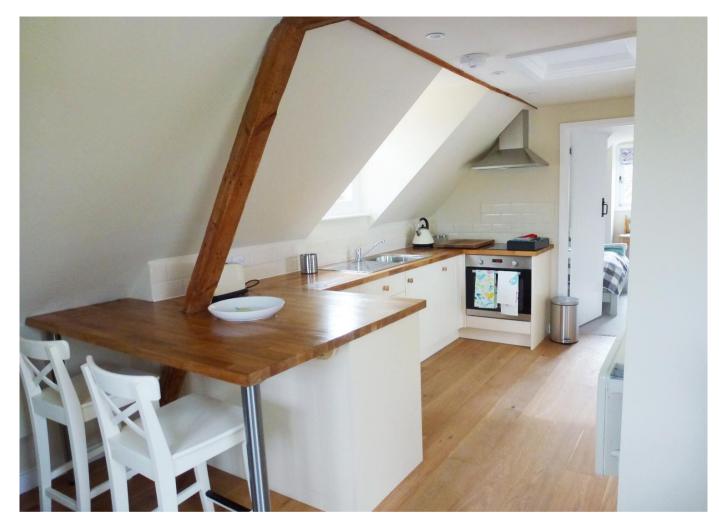

## **Summary of Accommodation:**

Kitchen/open plan living area
Separate double bedroom
Shower room
Terrace area for sitting out
Available furnished or unfurnished
Off-road parking
Detached from the main house

# **Description:**

The Annex has been converted to and extremely high standard. It is situated on the first floor above the garage/storerooms, detached from the main house and comprises an open plan kitchen/living area, separate double bedroom and shower room. A small terrrace area is available for sitting out and there is off-road parking.

Availability: Now – not suitable for pets or children – single occupancy only

White Goods: Fridge/Freezer, electric oven and 2 ring hob, washing machine

Heating: Electric, programmable convection heaters