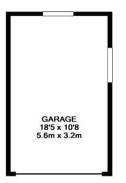

Externally there is a generous rear garden mostly laid to lawn with some mature shrubs and a vegetable patch. To the front, there is single garage and driveway parking for several cars.

Please contact The Country House Company for further information – www.countryhousecompany.co.uk

GARAGE APPROX. FLOOR AREA 196 SQ.FT. (18.2 SQ.M.)

GROUND FLOOR APPROX. FLOOR AREA 954 SQ.FT. (88.7 SQ.M.)