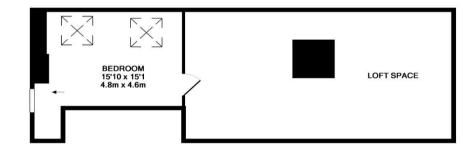

A modern family bathroom overlooking the rear grounds completes the first floor accommodation.

The master suite also includes a doorway to a separate set of stairs down to the ground floor and up into an attic room.

1ST FLOOR APPROX. FLOOR AREA 916 SQ.FT. (85.1 SQ.M.)

2ND FLOOR APPROX. FLOOR AREA 602 SQ.FT. (55.9 SQ.M.)

TOTAL APPROX. FLOOR AREA 2667 SQ.FT. (247.8 SQ.M.)

Whist every attempt has been made to ensure the accuracy of the floor plan contained here, measurements of doors, windows, rooms and any other items are approximate and no responsibility is taken for any error, omission, or mis-statement. This plan is for illustrative purposes only and should be used as such by any prospective purchaser. The services, systems and appliances shown have not been tested and no guarantee as to their operability or efficiency can be given. Made with Metropix @2018