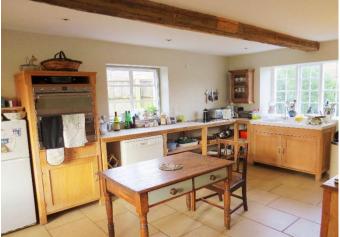

### **Description:**

This Grade II Listed cottage provides spacious ground floor accommodation with an entrance hall featuring central wood burning stove leading through into a sitting room with ingle nook fireplace and adjoining study to the right and kitchen / dining room to the left with french doors out onto the rear terrace and garden beyond.