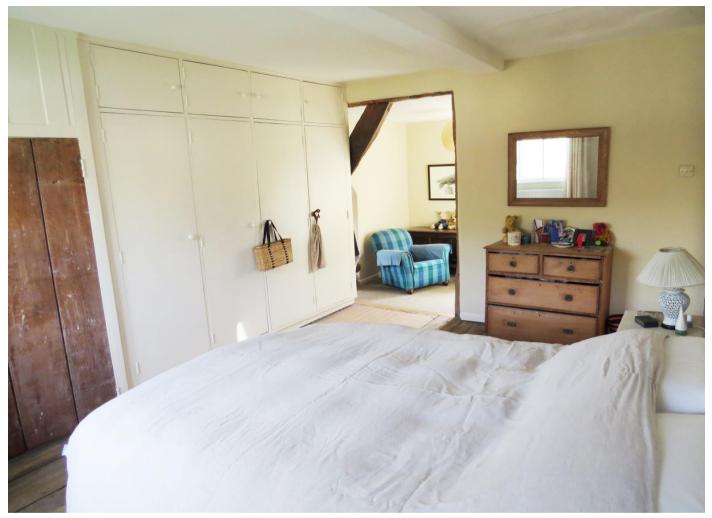

A boot room and W.C complete the ground floor.

Stairs from the entrance hallway lead you to a spacious landing with library area and on to master suite with ample inbuilt storage, en suite and dressing area, double second bedroom and two comfortable single bedrooms each again with inbuilt storage.

A modern family bathroom overlooking the rear grounds completes the first floor accommodation.

The master suite also includes a doorway to a separate set of stairs down to the ground floor and up into an attic room.