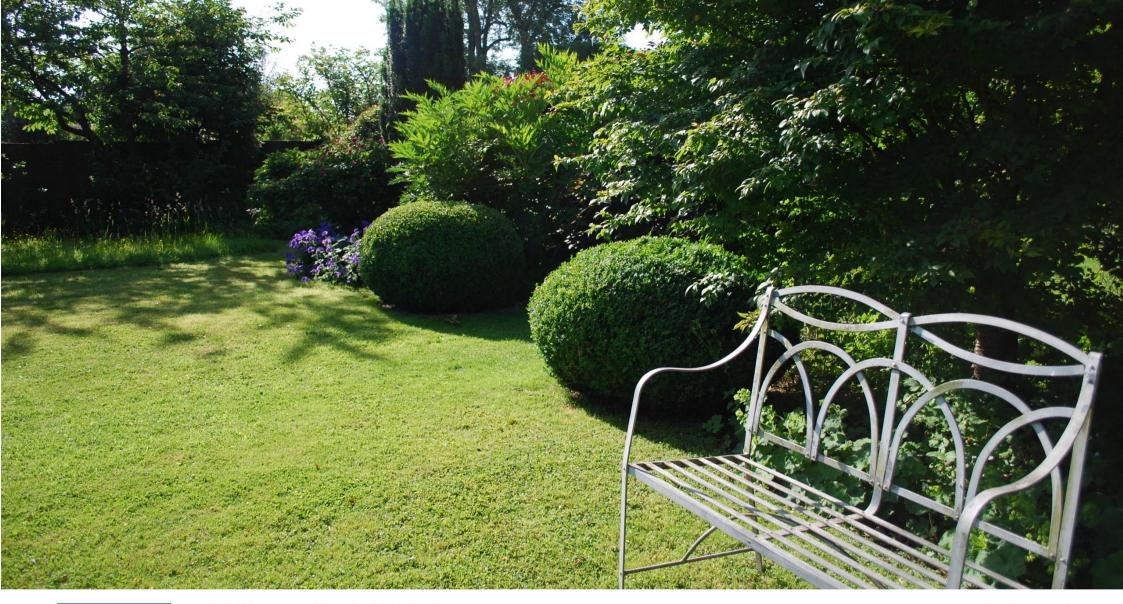

Externally there is a generous rear garden mostly laid to lawn with some mature shrubs and a vegetable patch. To the front, there is single garage and driveway parking for several cars.