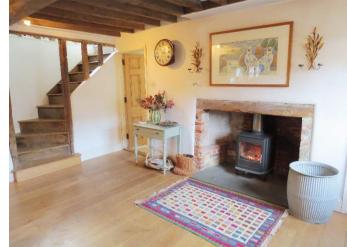

### **Description:**

This Grade II Listed cottage provides spacious ground floor accommodation with an entrance hall featuring central wood burning stove leading through into a sitting room with ingle nook fireplace and adjoining study to the right and kitchen / dining room to the left with french doors out onto the rear terrace and garden beyond.