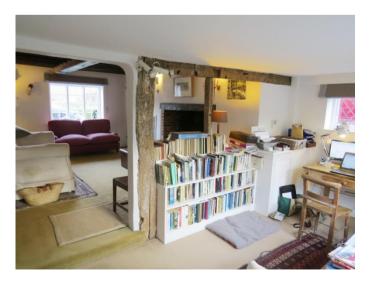

### **Description:**

This Grade II Listed cottage provides spacious ground floor accommodation with an entrance hall featuring central wood burning stove leading through into a sitting room with ingle nook fireplace and adjoining study to the right and kitchen / dining room to the left with french doors out onto the rear terrace and garden beyond.

A boot room and W.C complete the ground floor.

Stairs from the entrance hallway lead you to a spacious landing with library area and on to master suite with ample inbuilt storage, en suite and dressing area, double second bedroom and two comfortable single bedrooms each again with inbuilt storage.