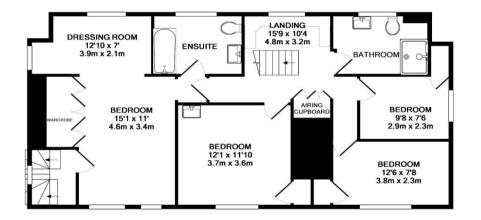

A boot room and W.C complete the ground floor.

Stairs from the entrance hallway lead you to a spacious landing with library area and on to master suite with ample inbuilt storage, en suite and dressing area, double second bedroom and two comfortable single bedrooms each again with inbuilt storage.

A modern family bathroom overlooking the rear grounds completes the first floor accommodation.

The master suite also includes a doorway to a separate set of stairs down to the ground floor and up into an attic room.

1ST FLOOR APPROX. FLOOR AREA 916 SQ.FT. (85.1 SQ.M.)

2ND FLOOR APPROX. FLOOR AREA 602 SQ.FT. (55.9 SQ.M.)

TOTAL APPROX. FLOOR AREA 2667 SQ.FT. (247.8 SQ.M.)

Whist every attempt has been made to ensure the accuracy of the floor plan contained here, measurements of doors, windows, rooms and any other items are approximate and no responsibility is taken for any error, omission, or mis-statement. This plan is for illustrative purposes only and should be used as such by any prospective purchaser. The services, systems and appliances shown have not been tested and no guarantee as to their operability or efficiency can be given. Made with Metropix @2018