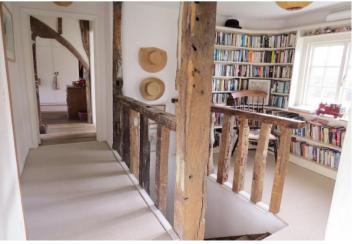

A boot room and W.C complete the ground floor.

Stairs from the entrance hallway lead you to a spacious landing with library area and on to master suite with ample inbuilt storage, en suite and dressing area, double second bedroom and two comfortable single bedrooms each again with inbuilt storage.