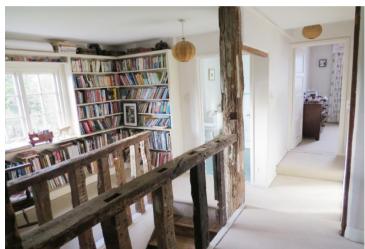

A boot room and W.C complete the ground floor.

Stairs from the entrance hallway lead you to a spacious landing with library area and on to master suite with ample inbuilt storage, en suite and dressing area, double second bedroom and two comfortable single bedrooms each again with inbuilt storage.