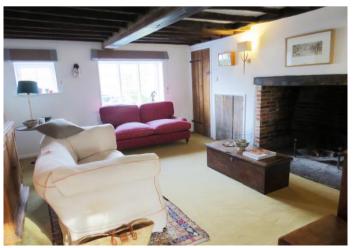

### **Description:**

This Grade II Listed cottage provides spacious ground floor accommodation with an entrance hall featuring central wood burning stove leading through into a sitting room with ingle nook fireplace and adjoining study to the right and kitchen / dining room to the left with french doors out onto the rear terrace and garden beyond.