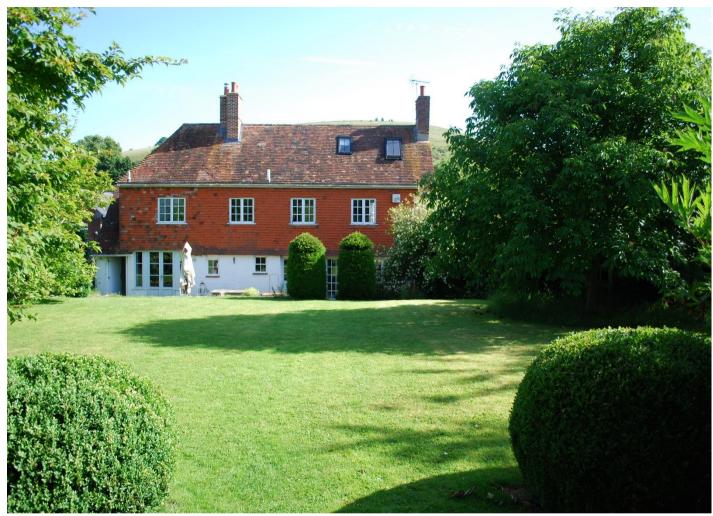

Externally there is a generous rear garden mostly laid to lawn with some mature shrubs and a vegetable patch. To the front, there is single garage and driveway parking for several cars.