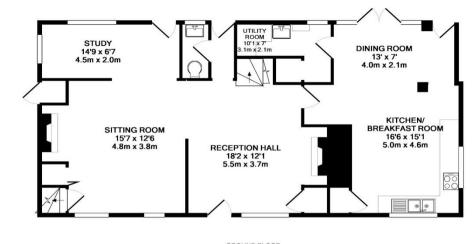

### **Description:**

This Grade II Listed cottage provides spacious ground floor accommodation with an entrance hall featuring central wood burning stove leading through into a sitting room with ingle nook fireplace and adjoining study to the right and kitchen / dining room to the left with french doors out onto the rear terrace and garden beyond.

A boot room and W.C complete the ground floor.

Stairs from the entrance hallway lead you to a spacious landing with library area and on to master suite with ample inbuilt storage, en suite and dressing area, double second bedroom and two comfortable single bedrooms each again with inbuilt storage.

Please contact The Country House Company for further information – www.countryhousecompany.co.uk

GARAGE APPROX. FLOOR AREA 196 SQ.FT. (18.2 SQ.M.)

GROUND FLOOR APPROX. FLOOR AREA 954 SQ.FT. (88.7 SQ.M.)

1ST FLOOR APPROX. FLOOR AREA 916 SQ.FT. (85.1 SQ.M.)

2ND FLOOR APPROX. FLOOR AREA 602 SQ.FT. (55.9 SQ.M.)

TOTAL APPROX. FLOOR AREA 2667 SQ.FT. (247.8 SQ.M.)

Whist every attempt has been made to ensure the accuracy of the floor plan contained here, measurements of doors, windows, rooms and any other items are approximate and no responsibility is taken for any error, omission, or mis-statement. This plan is for illustrative purposes only and should be used as such by any prospective purchaser. The services, systems and appliances shown have not been tested and no guarantee as to their operability or efficiency can be given. Made with Metropix @2018