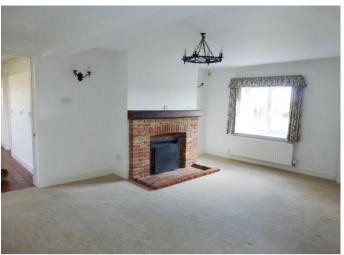

The two reception rooms are of a good size and the Jet Master fireplace in the sitting room helps to provide a cosy atmosphere. The downstairs W.C., is situated off the utility room and has a separate free standing shower.