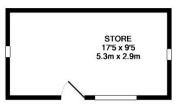

There is a brick and flint outbuilding, providing further storage facilities. Both the garage and outbuilding benefit from having power and lighting.