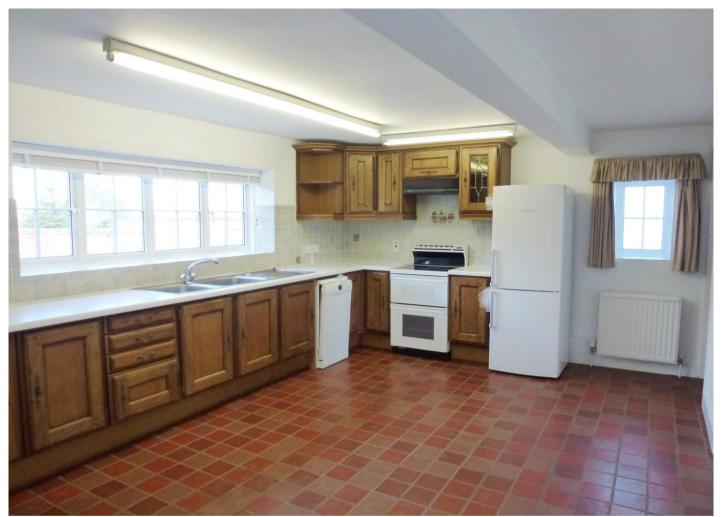

### **Description:**

This well presented, four bedroom cottage provides light and spacious accommodation with stunning views over the surrounding countryside.

On the ground floor the large kitchen/breakfast room with its quarry tiled floor benefits from having plenty of storage space and a separate pantry.

**Local Authority:** East Hampshire District Council Band -

**Available:** Beginning of April

White Goods: Electric oven/grill with 4 ring ceramic hob, slimline dishwasher, fridge/freezer and washing

machine