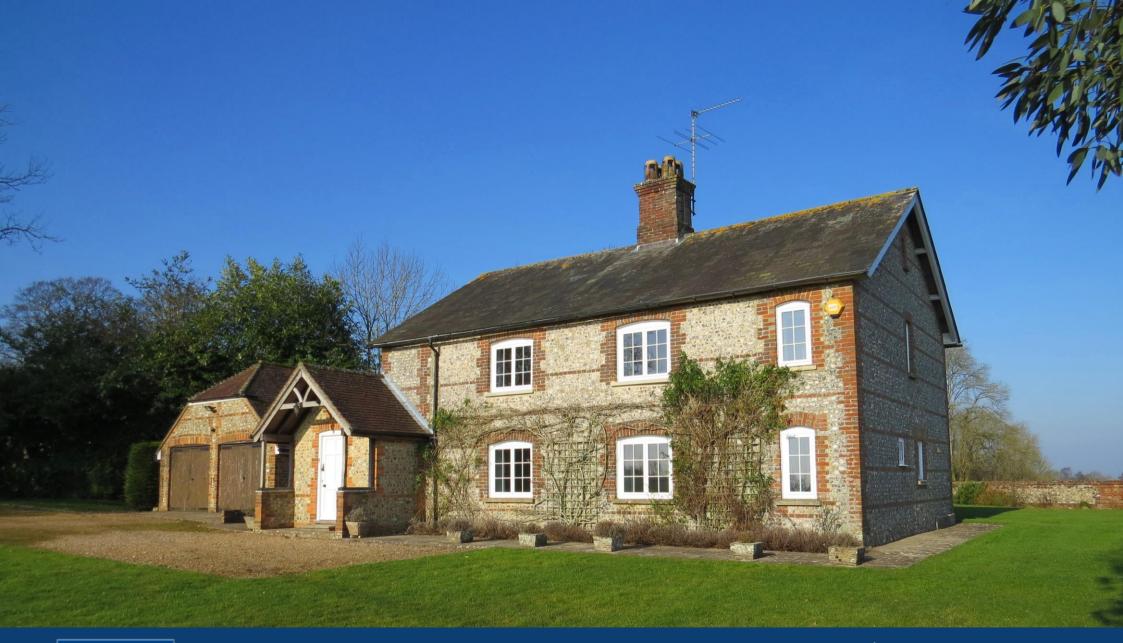

Thedden, nr Alton/Farnham Hampshire £1,995 pcm excl

Attractive, four bedroom, brick and flint cottage located in rural position with stunning views

Term: 12 months with the possibility of renewal

Bedrooms – 4

### **Description:**

This well presented, four bedroom cottage provides light and spacious accommodation with stunning views over the surrounding countryside.

On the ground floor the large kitchen/breakfast room with its quarry tiled floor benefits from having plenty of storage space and a separate pantry.

#### **Outside:**

The cottage benefits from having two large, lawned

gardens to the front and rear of the property, which are both enclosed by a pretty brick wall.

The gravelled driveway leading up to the house allows for ample off-road parking along with the brick and flint double garage.

There is a brick and flint outbuilding, providing further storage facilities. Both the garage and outbuilding benefit from having power and lighting.