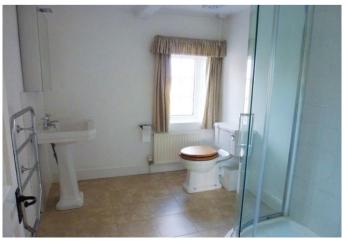

# **Summary of Accommodation:**

Hall

**Dining Room** 

Sitting Room

Kitchen / Breakfast room / Pantry

**Utility Room** 

Downstairs WC and Shower

Large Master Bedroom with En Suite Shower

Upstairs there is the master bedroom with modern en suite shower room and two spacious fitted wardrobes, another large double bedroom (also with a fitted wardrobe), two further bedrooms (a small double and a single) and a family bathroom.