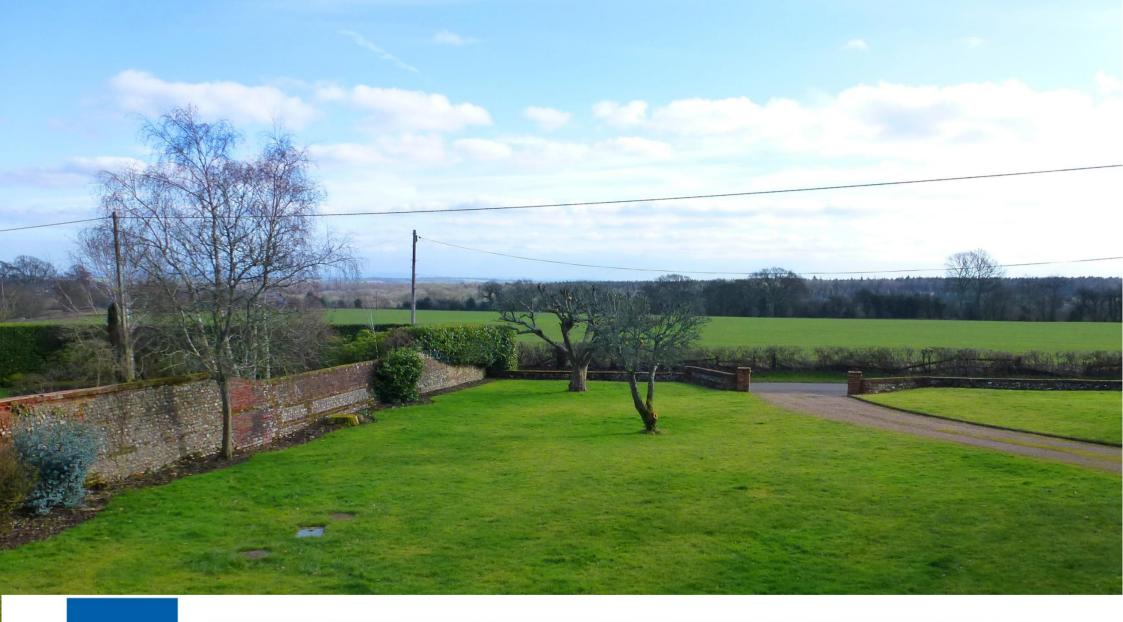

#### **Outside:**

The cottage benefits from having two large, lawned

gardens to the front and rear of the property, which are both enclosed by a pretty brick wall.

The gravelled driveway leading up to the house allows for ample off-road parking along with the brick and flint double garage.

### Situation:

Set in a glorious, rural hamlet, with stunning views, within easy reach of Alton (with its main line station to London) and the villages of Medstead and Bentworth (all approx 3 miles away).