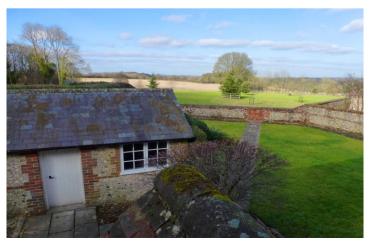

#### **Outside:**

The cottage benefits from having two large, lawned

gardens to the front and rear of the property, which are both enclosed by a pretty brick wall.

The gravelled driveway leading up to the house allows for ample off-road parking along with the brick and flint double garage.

There is a brick and flint outbuilding, providing further storage facilities. Both the garage and outbuilding benefit from having power and lighting.