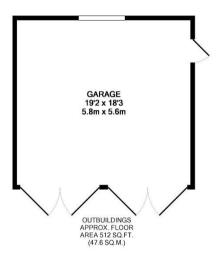

#### **Outside:**

The cottage benefits from having two large, lawned

gardens to the front and rear of the property, which are both enclosed by a pretty brick wall.

The gravelled driveway leading up to the house allows for ample off-road parking along with the brick and flint double garage.

There is a brick and flint outbuilding, providing further storage facilities. Both the garage and outbuilding benefit from having power and lighting.