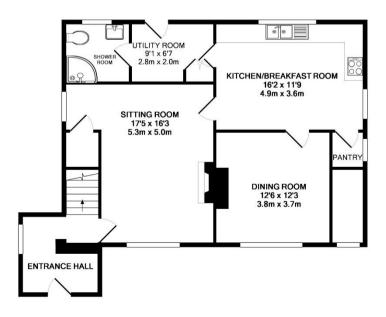

# **Summary of Accommodation:**

Hall

**Dining Room** 

Sitting Room

Kitchen / Breakfast room / Pantry

**Utility Room** 

Downstairs WC and Shower

Large Master Bedroom with En Suite Shower

2 Further Double Bedrooms and 1 Single Bedroom

Family Bathroom

Large Front and Rear Gardens, Double Garage, Outdoor

Storage, Ample Parking

No Pets

### **Description:**

This well presented, four bedroom cottage provides light and spacious accommodation with stunning views over the surrounding countryside.

On the ground floor the large kitchen/breakfast room with its quarry tiled floor benefits from having plenty of storage space and a separate pantry.

The two reception rooms are of a good size and the Jet Master fireplace in the sitting room helps to provide a cosy atmosphere. The downstairs W.C., is situated off the utility room and has a separate free standing shower.

#### TOTAL APPROX. FLOOR AREA 2104 SQ.FT. (195.4 SQ.M.)

Whilst every attempt has been made to ensure the accuracy of the floor plan contained here, measurements of doors, windows, rooms and any other items are approximate and no responsibility is taken for any error, omission, or mis-statement. This plan is for illustrative purposes only and should be used as such by any prospective purchaser. The services, systems and appliances shown have not been tested and no guarantee as to their operability or efficiency can be given Made with Metropix ©2018