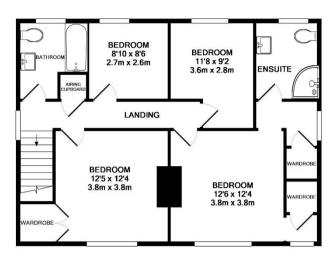

Upstairs there is the master bedroom with modern en suite shower room and two spacious fitted wardrobes, another large double bedroom (also with a fitted wardrobe), two further bedrooms (a small double and a single) and a family bathroom.

1ST FLOOR APPROX. FLOOR AREA 766 SQ.FT. (71.1 SQ.M.)

**The Country House Company** • The Granary • Whitedale Farm • East Street • Hambledon • Hampshire • PO7 4RZ 02392 632 275

sales@countryhousecompany.co.uk • lettings@countryhousecompany.co.uk