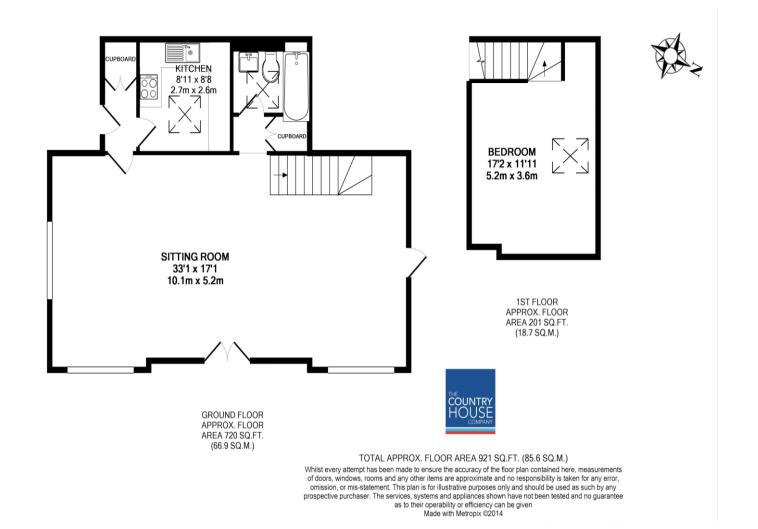

### **Key Features:**

Large Vaulted Open Plan Living / Dining Room
Fully Fitted Kitchen
Bathroom with Shower over Bath
Galleried Double Bedroom
Private, Gravelled Sitting Out Area
Monthly Contribution Towards Utilities
Parking
Stables and Grazing (up to Two Acres) Available by
Separate Negotiation

## **Description:**

The Annexe provides attractive, light and spacious accommodation ideal for a single person / couple. The reception room with imposing feature double doors, is triple aspect and elegant. The kitchen is well fitted with a breakfast bar, electric cooker, fridge / freezer and washing machine. The modern bathroom has a shower over the bath. Carpeted stairs lead to the galleried double bedroom area above.