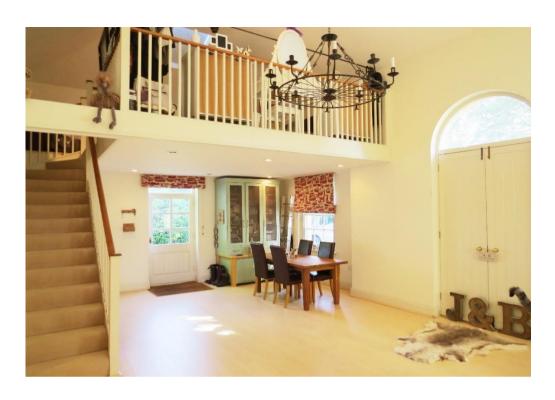

### **Key Features:**

Large Vaulted Open Plan Living / Dining Room
Fully Fitted Kitchen
Bathroom with Shower over Bath
Galleried Double Bedroom
Private, Gravelled Sitting Out Area
Monthly Contribution Towards Utilities
Parking
Stables and Grazing (up to Two Acres) Available by
Separate Negotiation

## **Description:**

The Annexe provides attractive, light and spacious accommodation ideal for a single person / couple. The reception room with imposing feature double doors, is triple aspect and elegant. The kitchen is well fitted with a breakfast bar, electric cooker, fridge / freezer and washing machine. The modern bathroom has a shower over the bath. Carpeted stairs lead to the galleried double bedroom area above.