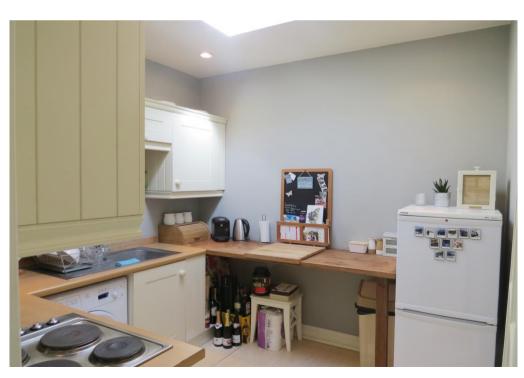

### **Key Features:**

Large Vaulted Open Plan Living / Dining Room
Fully Fitted Kitchen
Bathroom with Shower over Bath
Galleried Double Bedroom
Private, Gravelled Sitting Out Area
Monthly Contribution Towards Utilities
Parking
Stables and Grazing (up to Two Acres) Available by
Separate Negotiation

## **Description:**

The Annexe provides attractive, light and spacious accommodation ideal for a single person / couple. The reception room with imposing feature double doors, is triple aspect and elegant. The kitchen is well fitted with a breakfast bar, electric cooker, fridge / freezer and washing machine. The modern bathroom has a shower over the bath. Carpeted stairs lead to the galleried double bedroom area above.