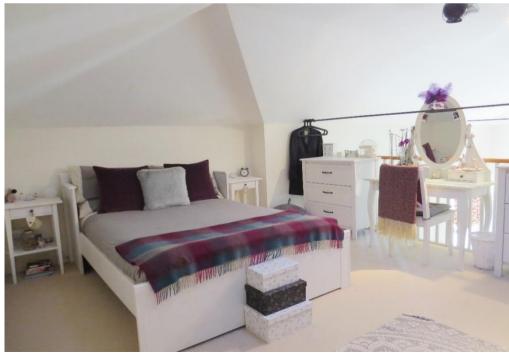

### **Key Features:**

Large Vaulted Open Plan Living / Dining Room
Fully Fitted Kitchen
Bathroom with Shower over Bath
Galleried Double Bedroom
Private, Gravelled Sitting Out Area
Monthly Contribution Towards Utilities
Parking
Stables and Grazing (up to Two Acres) Available by
Separate Negotiation

## **Description:**

The Annexe provides attractive, light and spacious accommodation ideal for a single person / couple. The reception room with imposing feature double doors, is triple aspect and elegant. The kitchen is well fitted with a breakfast bar, electric cooker, fridge / freezer and washing machine. The modern bathroom has a shower over the bath. Carpeted stairs lead to the galleried double bedroom area above.