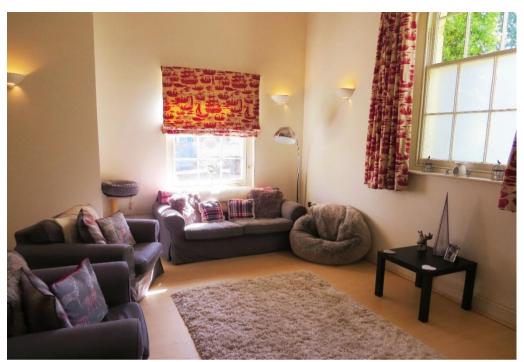

### **Key Features:**

Large Vaulted Open Plan Living / Dining Room
Fully Fitted Kitchen
Bathroom with Shower over Bath
Galleried Double Bedroom
Private, Gravelled Sitting Out Area
Monthly Contribution Towards Utilities
Parking
Stables and Grazing (up to Two Acres) Available by
Separate Negotiation

## **Description:**

The Annexe provides attractive, light and spacious accommodation ideal for a single person / couple. The reception room with imposing feature double doors, is triple aspect and elegant. The kitchen is well fitted with a breakfast bar, electric cooker, fridge / freezer and washing machine. The modern bathroom has a shower over the bath. Carpeted stairs lead to the galleried double bedroom area above.