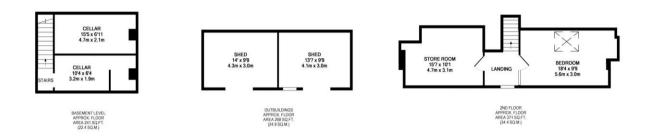

GROUND FLOOR APPROX. FLOOR AREA 1731 SQ.FT. (160.8 SQ.M.)

1ST FLOOR APPROX. FLOOR AREA 1347 SQ.FT. (125.1 SQ.M.)

TOTAL APPROX FLOOR AREA 3667 SQ.FT. (667.6 SQ.M.) Which very demark has been reads to ensure the accuracy of the floor pair contenoir them, these unements means or measurement. This plane is floaring papers and multicular tead as a bub yeary prospective purchase. The servers of transfer papers and multicular tead as a bub yeary prospective purchase. The servers of the Means (2007) the Means of the Means (2007)