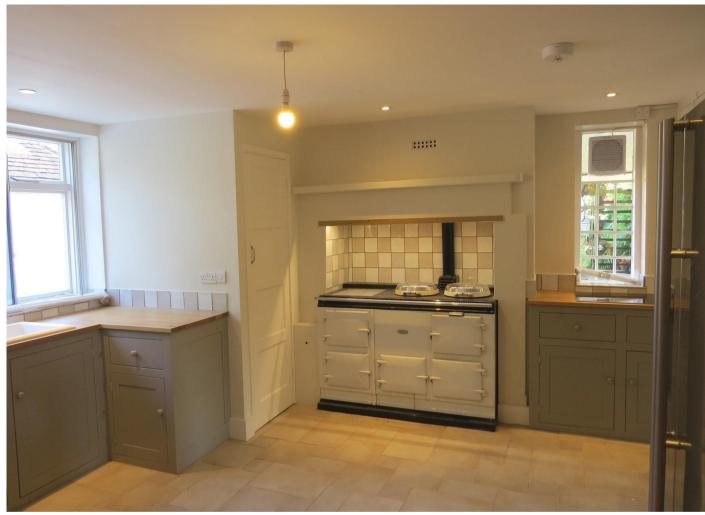

## **Key Features:**

Refurbished Grade II Listed Farmhouse Kitchen / Breakfast Room with AGA Dining Room with Woodburner Sitting Room with Feature Fireplace Living Room with Woodburner Utility Room, W.C., Cellar First floor - Four Double Bedrooms (one en suite) and Family Bathroom Second Floor - Eaves Bedroom and Storage Room Mature Garden with Pond and Stream Driveway Double Garage Shed Workshop

## **Description:**

This Grade II Listed semi detached farmhouse has been completely renovated to a high standard, skilfully keeping its charm, character and original features where possible.

On the ground floor is a well equipped kitchen with excellent storage, a dining room with inglenook fireplace and windows with original shutters, a sitting room with feature fireplace and a double aspect living room with wooden flooring, woodburner and access to the garden. All reception rooms are well proportioned and light.

# **AVAILABLE END OF AUGUST 2020**

Local Authority: Chichester District Council (Band H)

White Goods: Fridge/Freezer, AGA, Separate Gas Hob, Dishwasher, Washing Machine and Tumble Dryer
Heating: Oil Fired
Drainage: Private
Curtains: To principal rooms
Flooring: Carpets/Exposed Wood Floors/Tiles
Broadband availability: Check with your provider
Mobile phone reception: Check with your provider
Pets: Considered
Gardening: Included