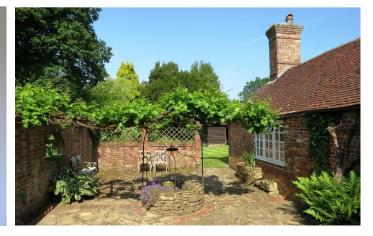

## Outside:

Outside, the property has mature gardens on three sides with two terraces and a small steam running though. There is a workshop, woodshed and double garage on the shared drive.