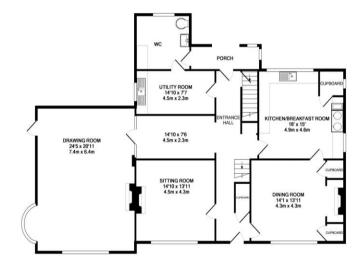

## **Key Features:**

Refurbished Grade II Listed Farmhouse Kitchen / Breakfast Room with AGA Dining Room with Woodburner Sitting Room with Feature Fireplace Living Room with Woodburner Utility Room, W.C., Cellar First floor - Four Double Bedrooms (one en suite) and Family Bathroom Second Floor - Eaves Bedroom and Storage Room Mature Garden with Pond and Stream Driveway Double Garage Shed Workshop

## **Description:**

This Grade II Listed semi detached farmhouse has been completely renovated to a high standard, skilfully keeping its charm, character and original features where possible.

On the ground floor is a well equipped kitchen with excellent storage, a dining room with inglenook fireplace and windows with original shutters, a sitting room with feature fireplace and a double aspect living room with wooden flooring, woodburner and access to the garden. All reception rooms are well proportioned and light.

The ground floor also has a large utility room, cloakroom and cellar.

On the second floor there is a large double aspect master bedroom with fitted wardrobes and en suite bathroom with separate bath and shower. There are a further three double bedrooms all with fitted wardrobes, a family bathroom with bath and separate large shower, landing with airing cupboard and storage.

GROUND FLOOR APPROX. FLOOR AREA 1731 SQ.FT. (160.8 SQ.M.)

1ST FLOOR APPROX. FLOOR AREA 1347 SQ.FT. (125.1 SQ.M.)

TOTAL APPROX FLOOR AREA 3667 SQ.FT. (667.6 SQ.M.) Which very demark has been reads to ensure the accuracy of the floor pair contenoir them, these unements means or measurement. This plane is floaring papers and multicular tead as a bub yeary prospective purchase. The servers of transfer papers and multicular tead as a bub yeary prospective purchase. The servers of the Means (2007) the Means of the Means (2007)