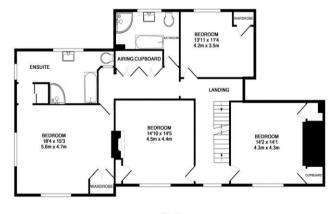

The ground floor also has a large utility room, cloakroom and cellar.

On the second floor there is a large double aspect master bedroom with fitted wardrobes and en suite bathroom with separate bath and shower. There are a further three double bedrooms all with fitted wardrobes, a family bathroom with bath and separate large shower, landing with airing cupboard and storage.

On the top floor there is one eaves bedroom and eaves storage.

GROUND FLOOR APPROX. FLOOR AREA 1731 SQ.FT. (160.8 SQ.M.)

1ST FLOOR APPROX. FLOOR AREA 1347 SQ.FT. (125.1 SQ.M.)

TOTAL APPROX FLOOR AREA 3667 SQ.FT. (667.6 SQ.M.) Which very demark has been reads to ensure the accuracy of the floor pair contenoir them, these unements means or measurement. This plane is floaring papers and multicular tead as a bub yeary prospective purchase. The servers of transfer papers and multicular tead as a bub yeary prospective purchase. The servers of the Means (2007) the Means of the Means (2007)