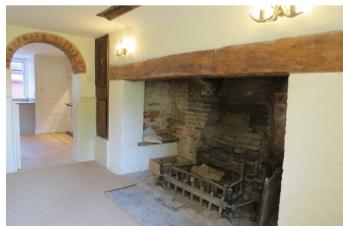

## **Description:**

This Grade II Listed semi detached farmhouse has been completely renovated to a high standard, skilfully keeping its charm, character and original features where possible.

On the ground floor is a well equipped kitchen with excellent storage, a dining room with inglenook fireplace and windows with original shutters, a sitting room with feature fireplace and a double aspect living room with wooden flooring, woodburner and access to the garden. All reception rooms are well proportioned and light.