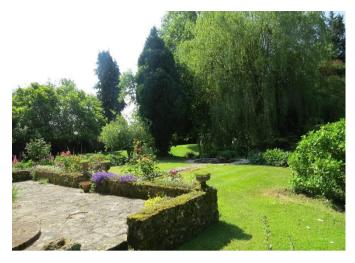

## Outside:

Outside, the property has mature gardens on three sides with two terraces and a small steam running though. There is a workshop, woodshed and double garage on the shared drive.