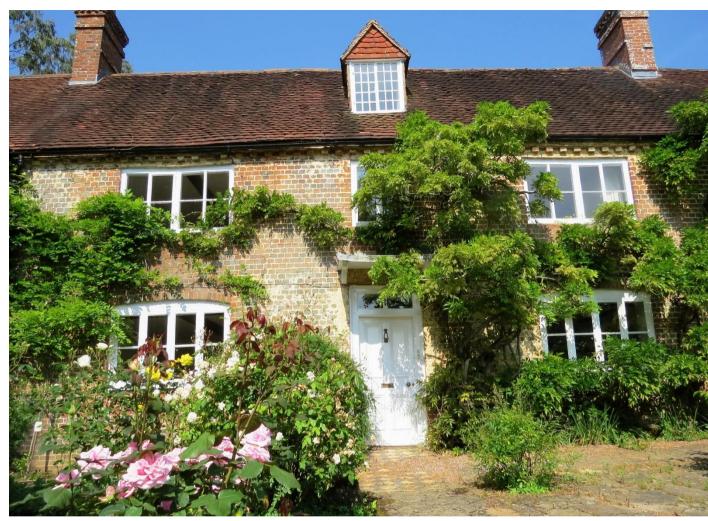

## **Description:**

This Grade II Listed semi detached farmhouse has been completely renovated to a high standard, skilfully keeping its charm, character and original features where possible.

On the ground floor is a well equipped kitchen with excellent storage, a dining room with inglenook fireplace and windows with original shutters, a sitting room with feature fireplace and a double aspect living room with wooden flooring, woodburner and access to the garden. All reception rooms are well proportioned and light.