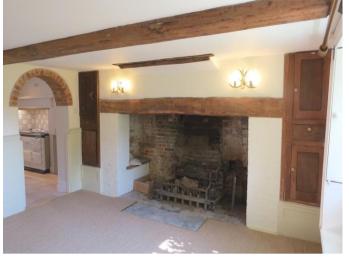

## **Description:**

This Grade II Listed semi detached farmhouse has been completely renovated to a high standard, skilfully keeping its charm, character and original features where possible.

On the ground floor is a well equipped kitchen with excellent storage, a dining room with inglenook fireplace and windows with original shutters, a sitting room with feature fireplace and a double aspect living room with wooden flooring, woodburner and access to the garden. All reception rooms are well proportioned and light.