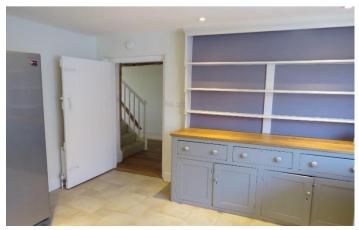

## **Description:**

This Grade II Listed semi detached farmhouse has been completely renovated to a high standard, skilfully keeping its charm, character and original features where possible.

On the ground floor is a well equipped kitchen with excellent storage, a dining room with inglenook fireplace and windows with original shutters, a sitting room with feature fireplace and a double aspect living room with wooden flooring, woodburner and access to the garden. All reception rooms are well proportioned and light.

The ground floor also has a large utility room, cloakroom and cellar.

On the second floor there is a large double aspect master bedroom with fitted wardrobes and en suite bathroom with separate bath and shower. There are a further three double bedrooms all with fitted wardrobes, a family bathroom with bath and separate large shower, landing with airing cupboard and storage.