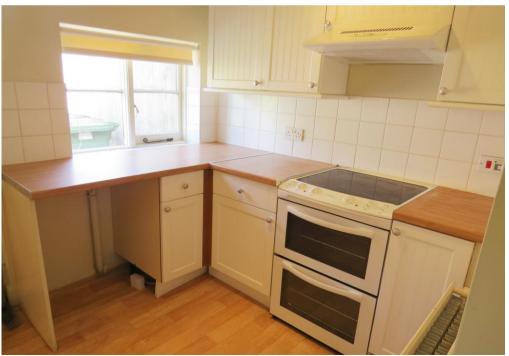

### **Key Features:**

Stunning Location on a Private Estate
Sitting Room with Wood Burning Stove
Dining Room with Wood Burning Stove
Fully Fitted Kitchen
Two Double Bedrooms
Bathroom
Large Well Stocked Garden to the Front, Side and Rear
Terrace and Brick Store
Ample Parking

### **AVAILABLE BEGINNING JUNE 2023**

**Local Authority:** East Hampshire District Council (Band C)

White Goods: Electric Cooker and Hob, Fridge/Freezer and Washing Machine with space and infrastructure for a