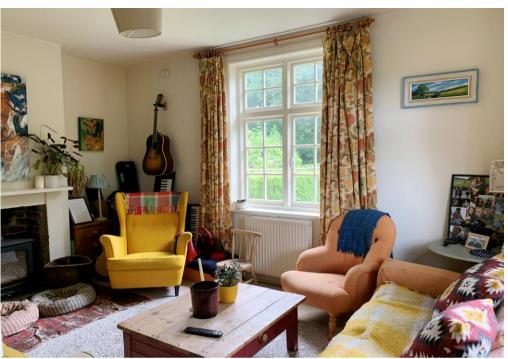

### **Key Features:**

Stunning Location on a Private Estate
Sitting Room with Wood Burning Stove
Dining Room with Wood Burning Stove
Fully Fitted Kitchen
Two Double Bedrooms
Bathroom
Large Well Stocked Garden to the Front, Side and Rear
Terrace and Brick Store
Ample Parking