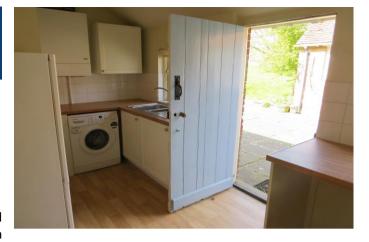

### **Key Features:**

Stunning Location on a Private Estate
Sitting Room with Wood Burning Stove
Dining Room with Wood Burning Stove
Fully Fitted Kitchen
Two Double Bedrooms
Bathroom
Large Well Stocked Garden to the Front, Side and Rear
Terrace and Brick Store
Ample Parking

### **AVAILABLE BEGINNING JUNE 2023**

**Local Authority:** East Hampshire District Council (Band C)

White Goods: Electric Cooker and Hob, Fridge/Freezer and Washing Machine with space and infrastructure for a